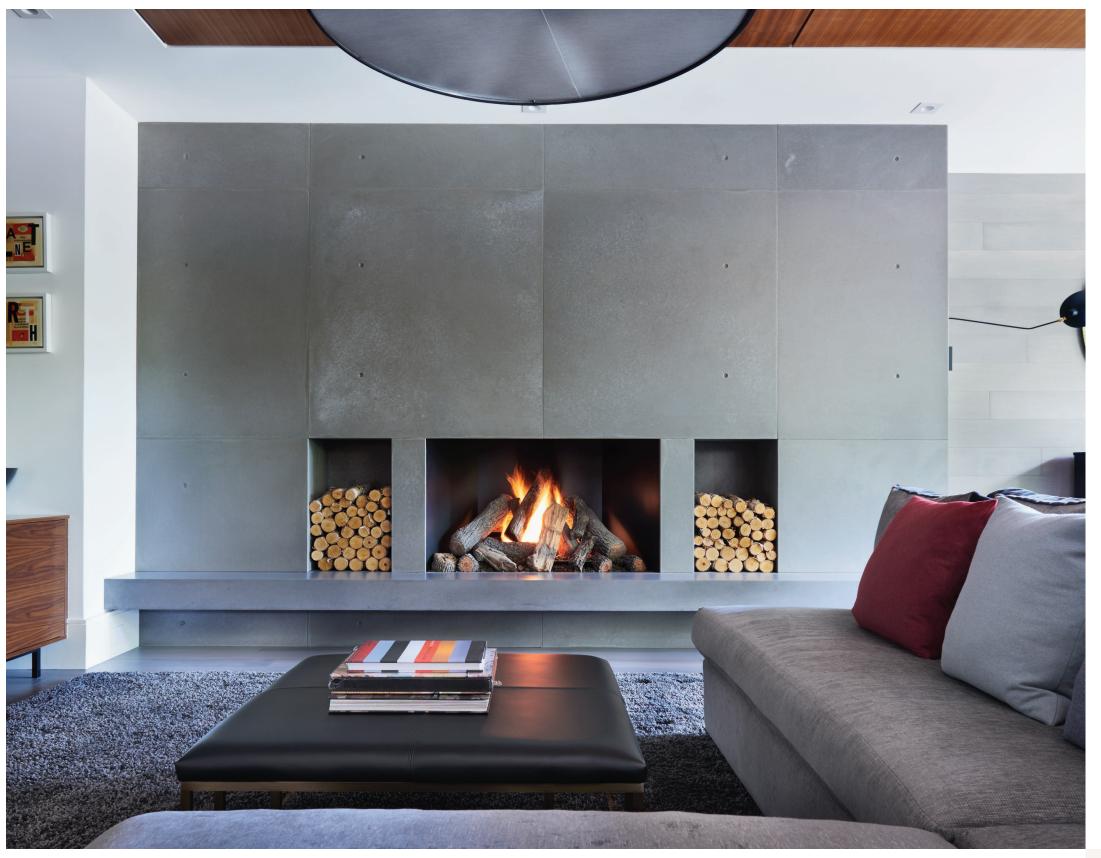

## Fireplace Surrounds

Fireplace surrounds bring warmth and style to your home, and create a space that offers visual depth and character. Comfort, tranquility and elegance are the stunning result of the right concrete fireplace surround.

Concrete panels offer a modern and contemporary style to fireplace surrounds. Our paneling options are highly customizable – colour variation, texture, and width dictate the appearance and uniqueness of each fireplace surround we create. Typical fireplaces are approximately 6-7 feet wide, and our concrete panels are able to span this width.

Many clients choose to combine their concrete fireplace surround with other, larger elements that we fabricate such as hearths, mantels, shelves, benches and side tables, which offer the perfect finishing touch to the fireplace.