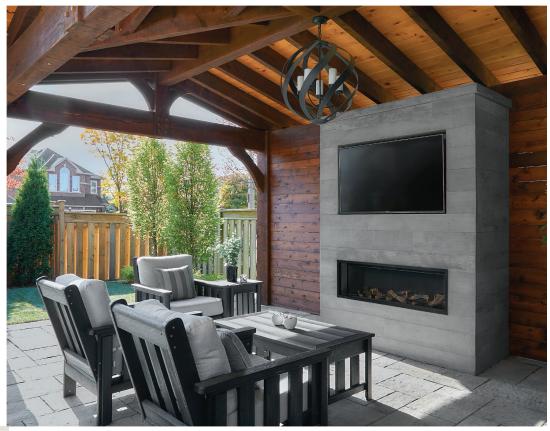

## Fireplace Surrounds

Fireplace surrounds bring warmth and style to your home, and create a space that offers visual depth and character. Comfort, tranquility and elegance are the stunning result of the right concrete fireplace surround.

Concrete panels offer a modern and contemporary style to fireplace surrounds. Our paneling options are highly customizable – colour variation, texture, and width dictate the appearance and uniqueness of each fireplace surround we create. Typical fireplaces are approximately 6-7 feet wide, and our concrete panels are able to span this width.

# **Exterior Applications**

Our concrete is suitable for durable, long-lasting and beautiful exterior applications. We extend our design expertise to enhancing outdoor living experiences and adding beauty to outdoor fireplace surrounds, wall cladding and outdoor kitchens.