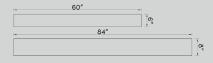

Smooth Concrete is available in  $\frac{5}{8}$ " (16mm) thickness and the following suggested dimensions:

Please contact us with your project requirements, measurements and other custom elements you may need, such as a hearth or mantel ledge for a fireplace. For wall cladding, you may wish to order custom panel size(s). We can complete the installation process for you or supply, crate & ship the concrete panels for you to install.