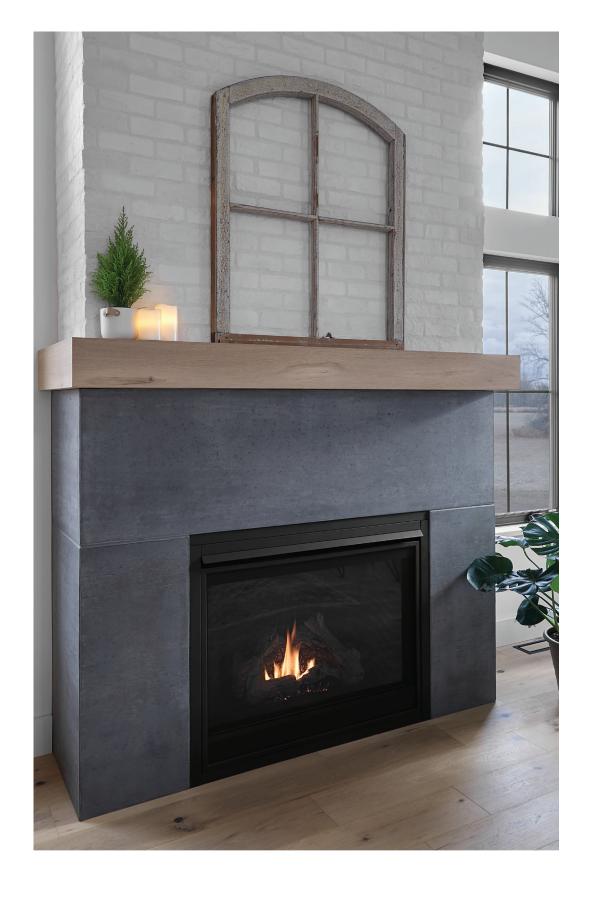

## Fireplace Surrounds

Fireplace surrounds bring warmth and style to your home, and create a space that offers visual depth and character. Comfort, tranquility and elegance are the stunning result of the right concrete fireplace surround.

Concrete panels offer a modern and contemporary style to fireplace surrounds. Our paneling options are highly customizable – colour variation, texture, and width dictate the appearance and uniqueness of each fireplace surround we create. Typical fireplaces are approximately 6-7 feet wide, and our concrete panels are able to span this width.

# Fireplace Mantels

Fireplace mantels introduce and reinstate a particular style for your space, by introducing visual depth and character. We create our mantels with simple, clean lines to compliment a variety of modern styles.

Our concrete mantel pieces are uniquely designed with your specified requirements, and custom fit to your fireplace facade. Our mantels are typically cast at 1" material thickness, making them lightweight for your interiors. Our mantels, like our panels, are highly customizable in profile and are available in our Smooth and Distressed textures.