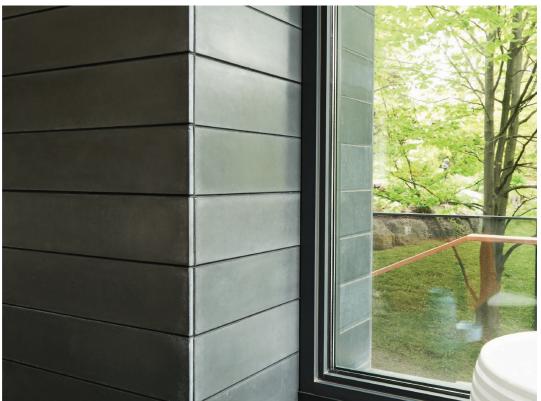

## Overview

Our concrete panels are hand-cast for use in various applications; the same panels can be used in fireplace surrounds, wall cladding, and wall features. We offer a high quality custom fabrication process and experienced installation services, as well as worldwide shipping for clients outside of our service area.

Each customer's interior and exterior space has unique specifications. That is why our process is 100% custom: we tailor each panel to the specific size, shape, colour and texture you need. The lightweight panels, with a typical thickness of only 5%", are made to size.

# **Exterior Applications**

Our concrete is suitable for durable, long-lasting and beautiful exterior applications. We extend our design expertise to enhancing outdoor living experiences and adding beauty to outdoor fireplace surrounds, wall cladding and outdoor kitchens.