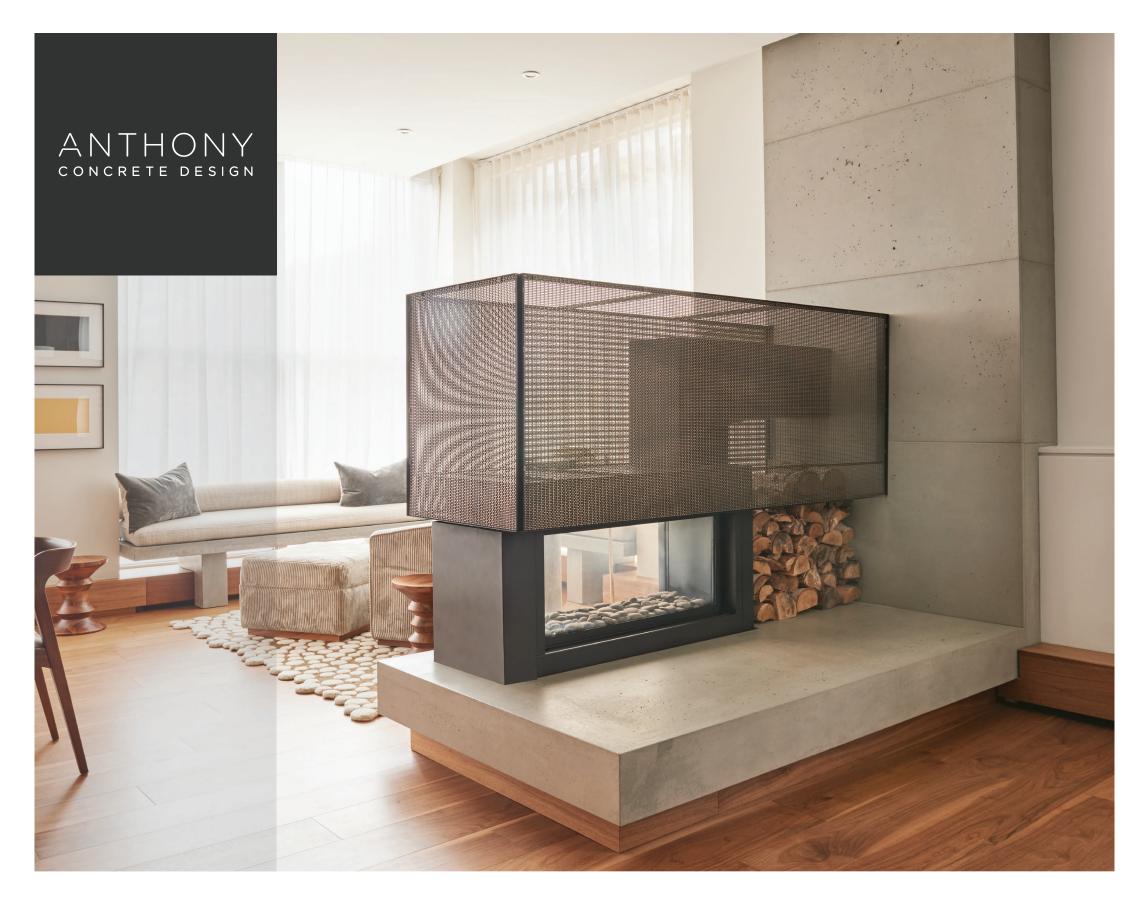

## Fireplace Surrounds

Fireplace surrounds bring warmth and style to your home, and create a space that offers visual depth and character. Comfort, tranquility and elegance are the stunning result of the right concrete fireplace surround.

Concrete panels offer a modern and contemporary style to fireplace surrounds. Our paneling options are highly customizable – colour variation, texture, and width dictate the appearance and uniqueness of each fireplace surround we create. Typical fireplaces are approximately 6-7 feet wide, and our concrete panels are able to span this width.

Many clients choose to combine their concrete fireplace surround with other, larger elements that we fabricate such as hearths, mantels, shelves, benches and side tables, which offer the perfect finishing touch to the fireplace.