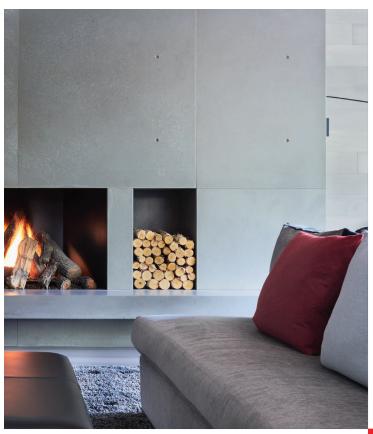

## Fireplace Surrounds

Fireplace surrounds bring warmth and style to your home, and create a space that offers visual depth and character. Comfort, tranquility and elegance are the stunning result of the right concrete fireplace surround.

Concrete panels offer a modern and contemporary style to fireplace surrounds. Our paneling options are highly customizable – colour variation, texture, and width dictate the appearance and uniqueness of each fireplace surround we create. Typical fireplaces are approximately 6-7 feet wide, and our concrete panels are able to span this width.

Many clients choose to combine their concrete fireplace surround with other, larger elements that we fabricate such as hearths, mantels, shelves, benches and side tables, which offer the perfect finishing touch to the fireplace.

Adding a concrete fireplace surround is the perfect solution to a full renovation and interior overhaul. Our lightweight concrete panels can be installed over suitable substrates, offering an excellent, affordable and efficient way to update and modernize your fireplace.