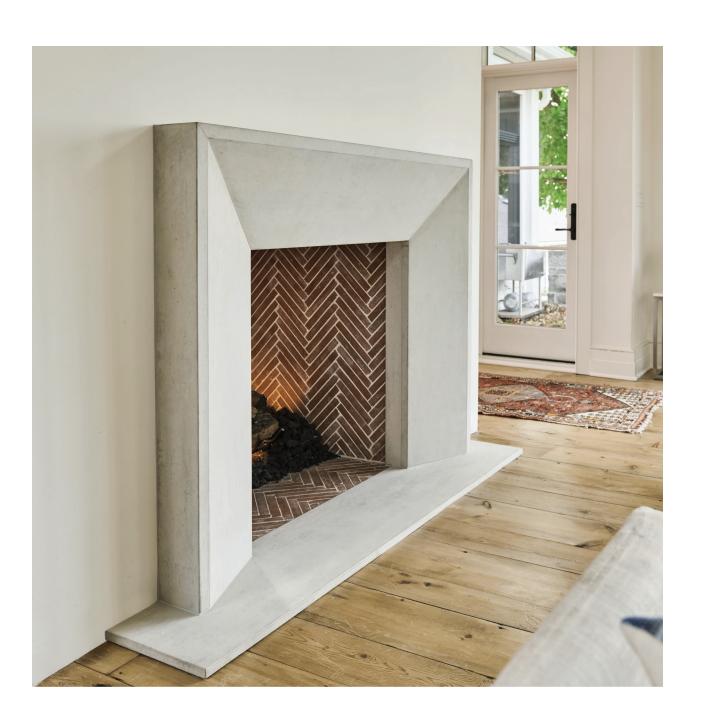

## Fireplace Surrounds

Fireplace surrounds bring warmth and style to your home, and create a space that offers visual depth and character. Comfort, tranquility and elegance are the stunning result of the right concrete fireplace surround.

Concrete panels offer a modern and contemporary style to fireplace surrounds. Our paneling options are highly customizable – colour variation, texture, and width dictate the appearance and uniqueness of each fireplace surround we create. Typical fireplaces are approximately 6-7 feet wide, and our concrete panels are able to span this width.

Adding a concrete fireplace surround is the perfect solution to a full renovation and interior overhaul. Our lightweight concrete panels can be installed over suitable substrates, offering an excellent, affordable and efficient way to update and modernize your fireplace.