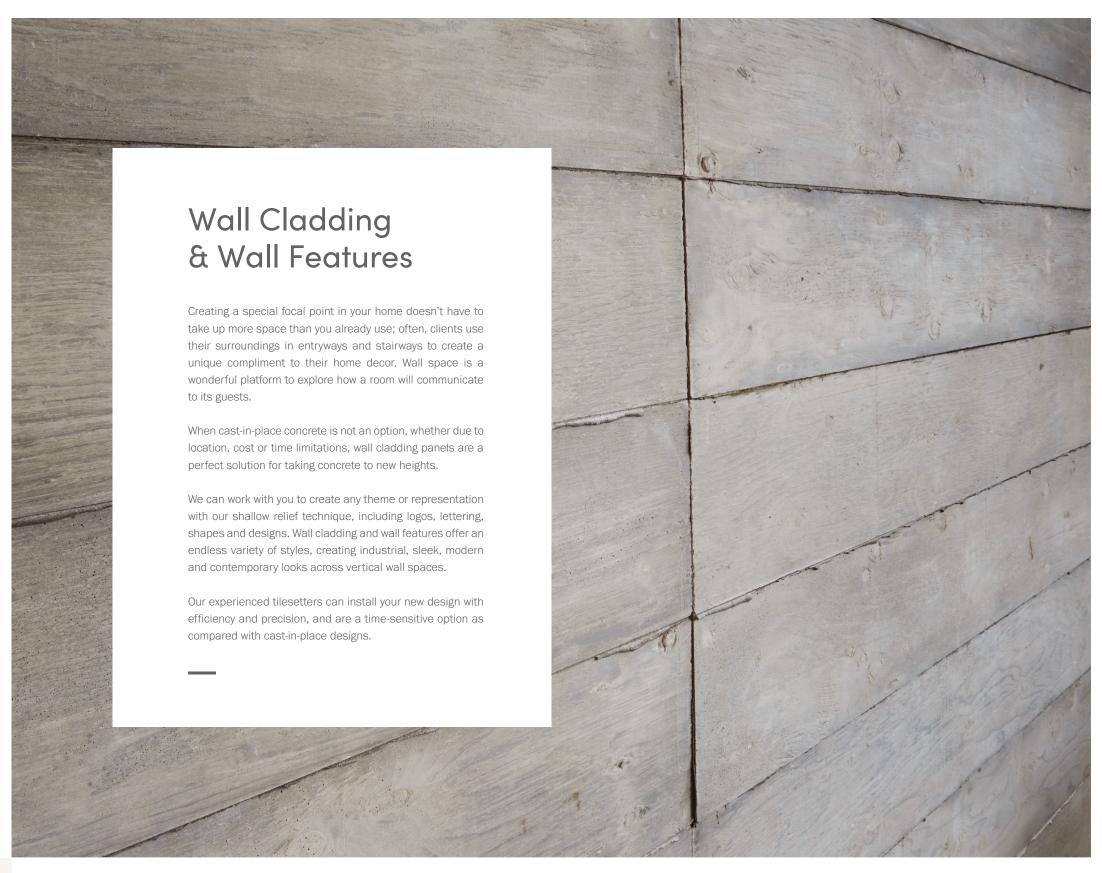

## Overview

Our concrete panels are hand-cast for use in various applications; the same panels can be used in fireplace surrounds, wall cladding, and wall features. We offer a high quality custom fabrication process and experienced installation services, as well as worldwide shipping for clients outside of our service area.

Each customer's interior and exterior space has unique specifications. That is why our process is 100% custom: we tailor each panel to the specific size, shape, colour and texture you need. The lightweight panels, with a typical thickness of only 5%", are made to size.