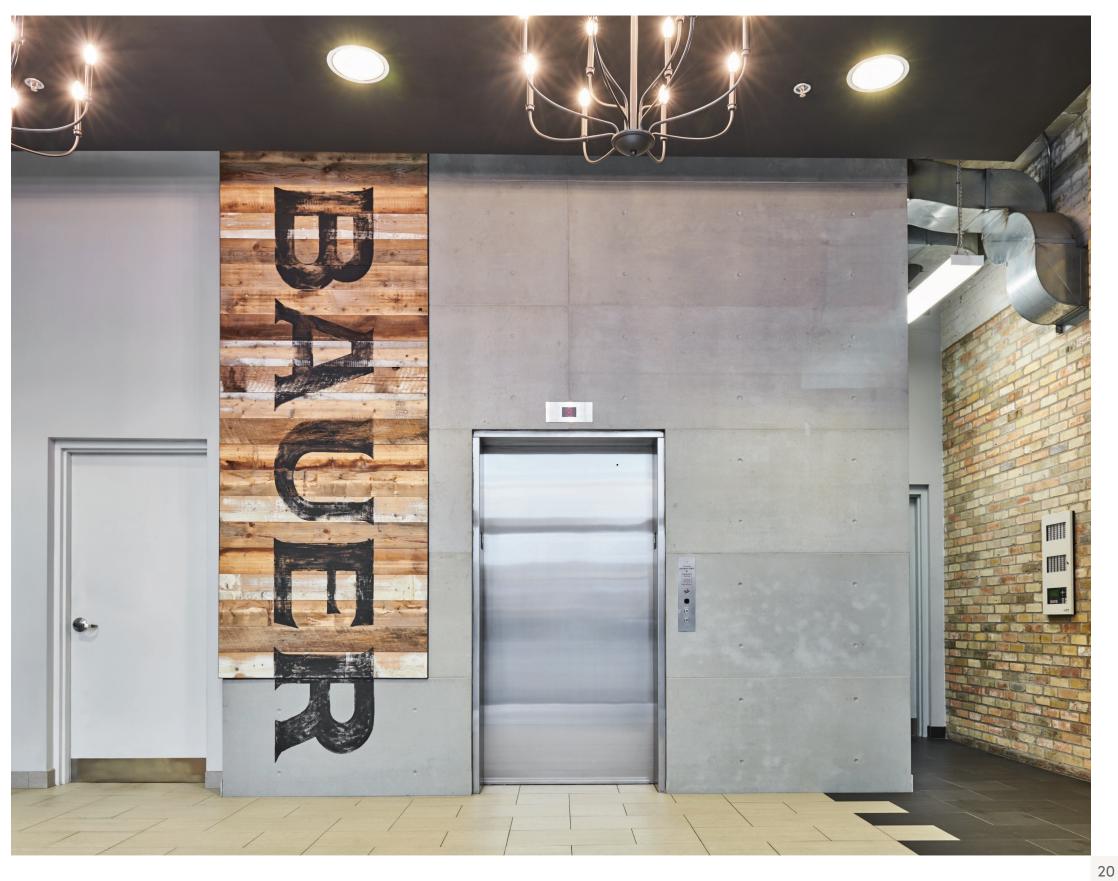

# **Exterior Applications**

Our concrete is suitable for durable, long-lasting and beautiful exterior applications. We extend our design expertise to enhancing outdoor living experiences and adding beauty to outdoor fireplace surrounds, wall cladding and outdoor kitchens.

## **Custom Applications**

Our capabilities include a variety of pre-cast concrete elements suited mainly for commercial applications. We work alongside retail stores to create beautiful displays, reception desks, product stands, surfaces, sinks and more that serve to display your product or offer a functional workspace for employees or clients to do business.

# **Custom Techniques**

We offer a variety of custom techniques to create a look that suits the specific needs of your home or retail space. Because we mould our concrete off-site, we are provided many opportunities to create and envision unique, one of a kind pieces that can add a modern and industrial look to commercial retail settings, institutions and events.

Logos, lettering and graphics can be applied in relief to a concrete surface to help create consistency of design in your retail space.

Faux tie rod holes emulate on-site, form poured solid concrete and add a look of luxury to precast concrete panels.

We can turn any shape into a concrete work of art, or develop eye-catching patterns to set your interior design apart from the rest.