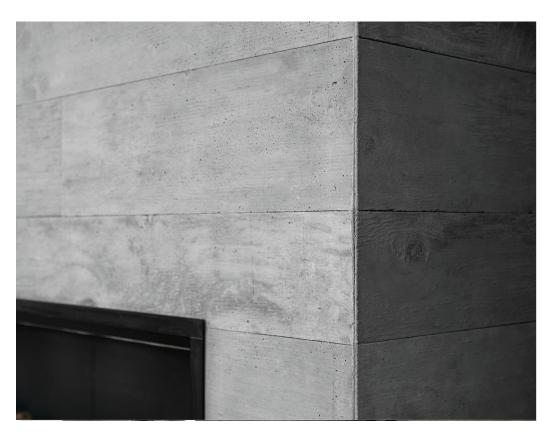

## Fireplace Surrounds

Fireplace surrounds bring warmth and style to your home, and create a space that offers visual depth and character. Comfort, tranquility and elegance are the stunning result of the right concrete fireplace surround.

Concrete panels offer a modern and contemporary style to fireplace surrounds. Our paneling options are highly customizable – colour variation, texture, and width dictate the appearance and uniqueness of each fireplace surround we create. Typical fireplaces are approximately 6-7 feet wide, and our concrete panels are able to span this width.

## Joint Options

Our concrete panels are best suited to be installed with butt joints, a common construction joint. Distressed, raw and board formed panels can be installed with mitred corners, if preferred, to match the imperfection of the panels.