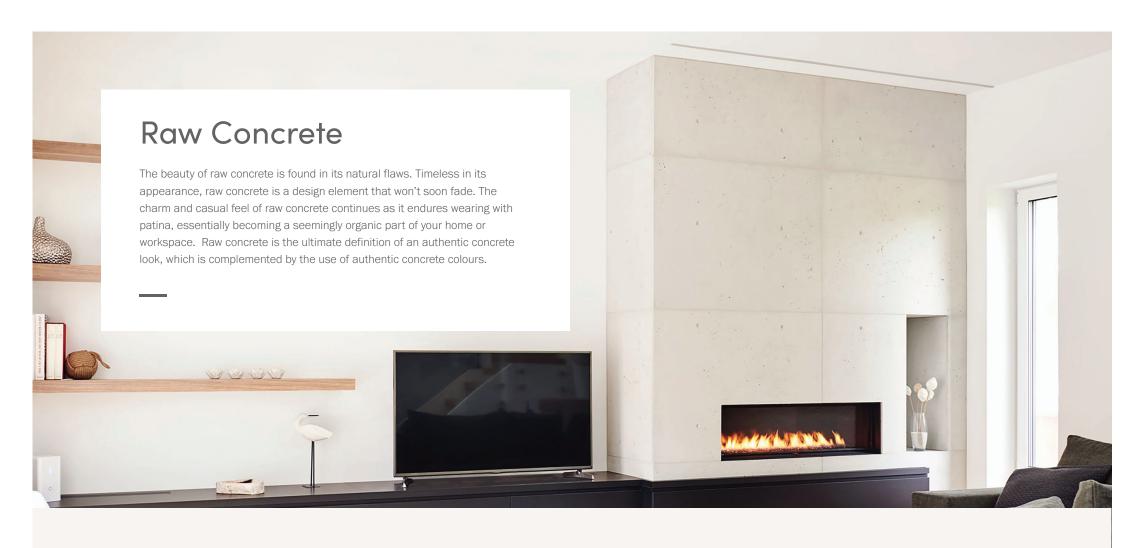

Raw Concrete is available in  $\frac{5}{8}$  " (16mm) thickness and the following suggested dimensions:

Please contact us with your project requirements, measurements and other custom elements you may need, such as a hearth or mantel ledge for a fireplace. For wall cladding, you may wish to order custom panel size(s). We can complete the installation process for you or supply, crate & ship the concrete panels for you to install.