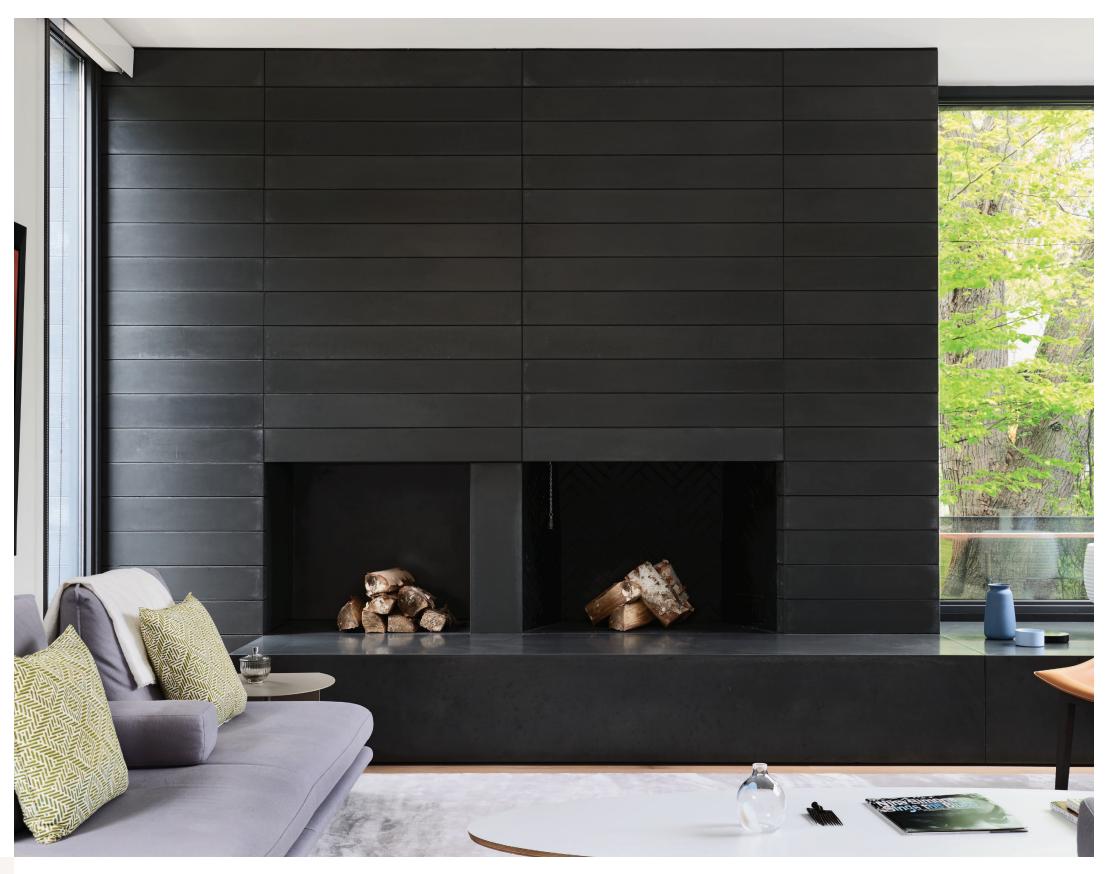

## Fireplace Surrounds

Fireplace surrounds bring warmth and style to your home, and create a space that offers visual depth and character. Comfort, tranquility and elegance are the stunning result of the right concrete fireplace surround.

Concrete panels offer a modern and contemporary style to fireplace surrounds. Our paneling options are highly customizable – colour variation, texture, and width dictate the appearance and uniqueness of each fireplace surround we create. Typical fireplaces are approximately 6-7 feet wide, and our concrete panels are able to span this width.

Many clients choose to combine their concrete fireplace surround with other, larger elements that we fabricate such as hearths, mantels, shelves, benches and side tables, which offer the perfect finishing touch to the fireplace.