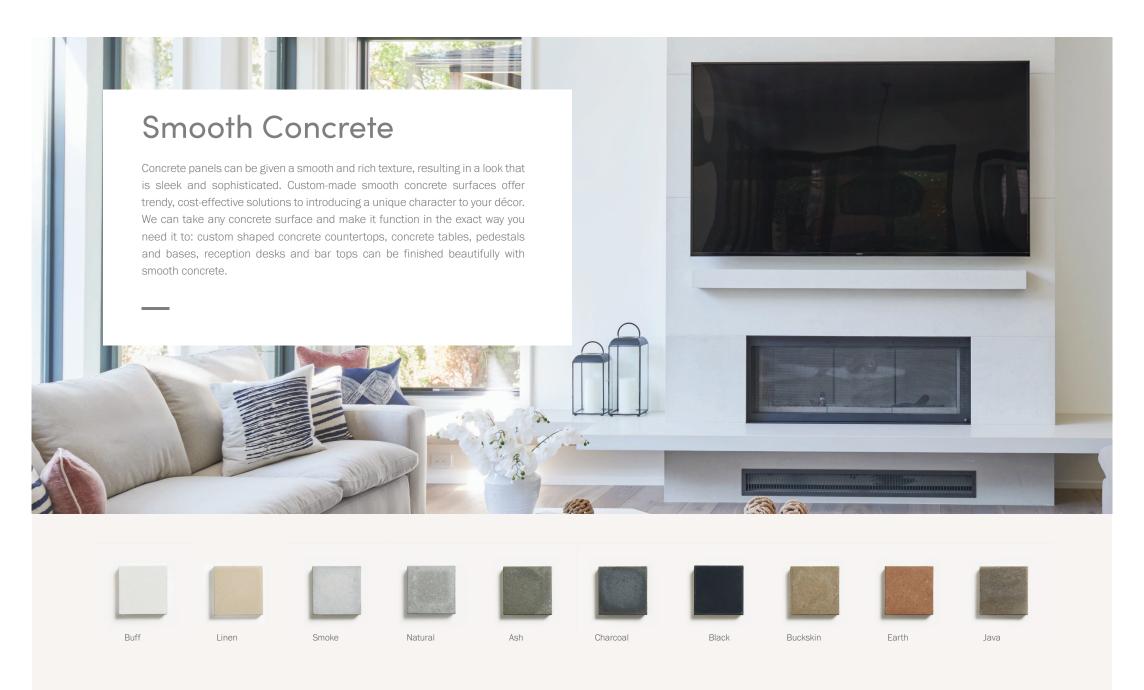

## Overview

Our concrete panels are hand-cast for use in various applications; the same panels can be used in fireplace surrounds, wall cladding, and wall features. We offer a high quality custom fabrication process and experienced installation services, as well as worldwide shipping for clients outside of our service area.

Each customer's interior and exterior space has unique specifications. That is why our process is 100% custom: we tailor each panel to the specific size, shape, colour and texture you need. The lightweight panels, with a typical thickness of only 5%", are made to size.

Concrete panels offer a modern and contemporary style to fireplace surrounds. Our paneling options are highly customizable – colour variation, texture, and width dictate the appearance and uniqueness of each fireplace surround we create. Typical fireplaces are approximately 6-7 feet wide, and our concrete panels are able to span this width.