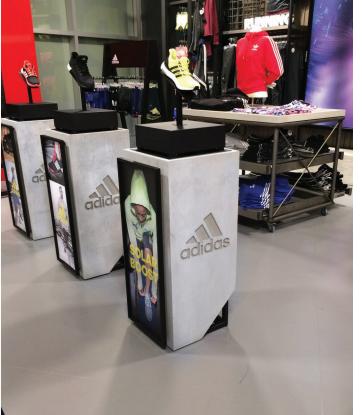

## **Custom Applications**

Our capabilities include a variety of pre-cast concrete elements suited mainly for commercial applications. We work alongside retail stores to create beautiful displays, reception desks, product stands, surfaces, sinks and more that serve to display your product or offer a functional workspace for employees or clients to do business.

# **Custom Techniques**

We offer a variety of custom techniques to create a look that suits the specific needs of your home or retail space. Because we mould our concrete off-site, we are provided many opportunities to create and envision unique, one of a kind pieces that can add a modern and industrial look to commercial retail settings, institutions and events.

Logos, lettering and graphics can be applied in relief to a concrete surface to help create consistency of design in your retail space.

Faux tie rod holes emulate on-site, form poured solid concrete and add a look of luxury to precast concrete panels.