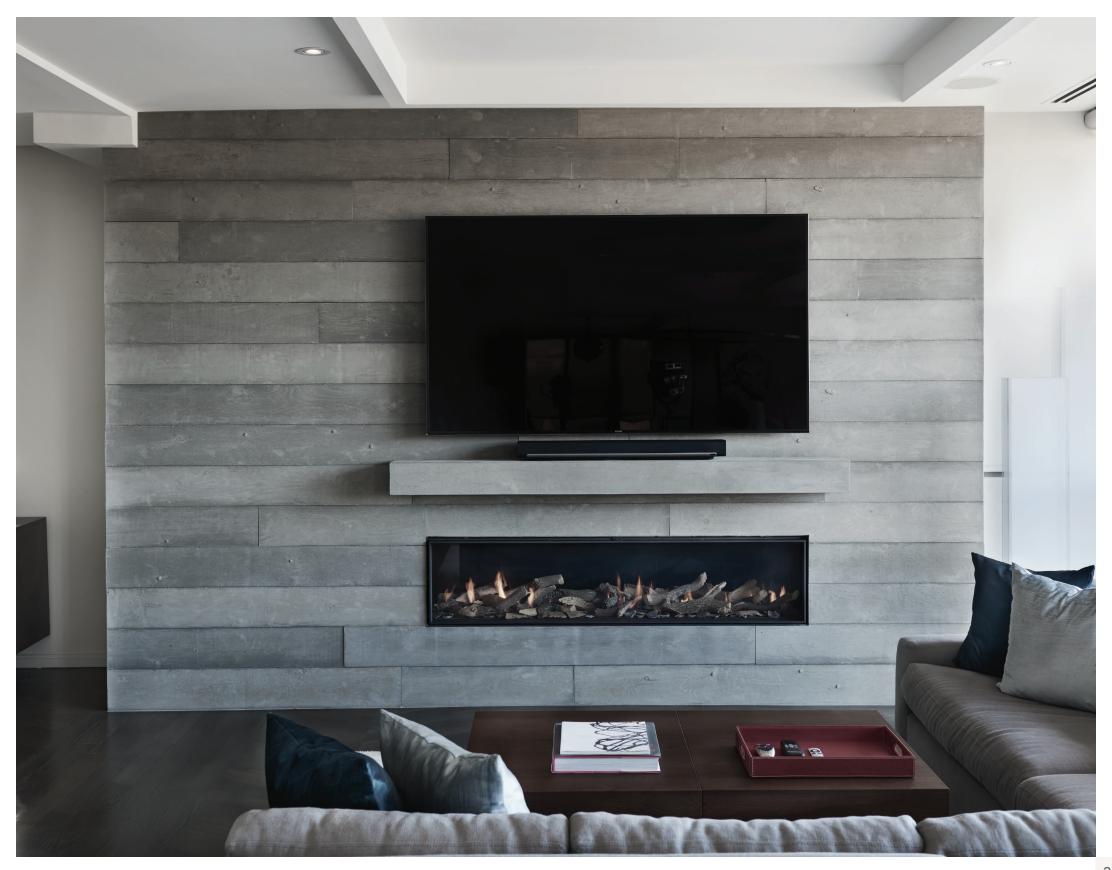

## Fireplace Surrounds

Fireplace surrounds bring warmth and style to your home, and create a space that offers visual depth and character. Comfort, tranquility and elegance are the stunning result of the right concrete fireplace surround.

Concrete panels offer a modern and contemporary style to fireplace surrounds. Our paneling options are highly customizable – colour variation, texture, and width dictate the appearance and uniqueness of each fireplace surround we create. Typical fireplaces are approximately 6-7 feet wide, and our concrete panels are able to span this width.

Many clients choose to combine their concrete fireplace surround with other, larger elements that we fabricate such as hearths, mantels, shelves, benches and side tables, which offer the perfect finishing touch to the fireplace.

Adding a concrete fireplace surround is the perfect solution to a full renovation and interior overhaul. Our lightweight concrete panels can be installed over suitable substrates, offering an excellent, affordable and efficient way to update and modernize your fireplace.