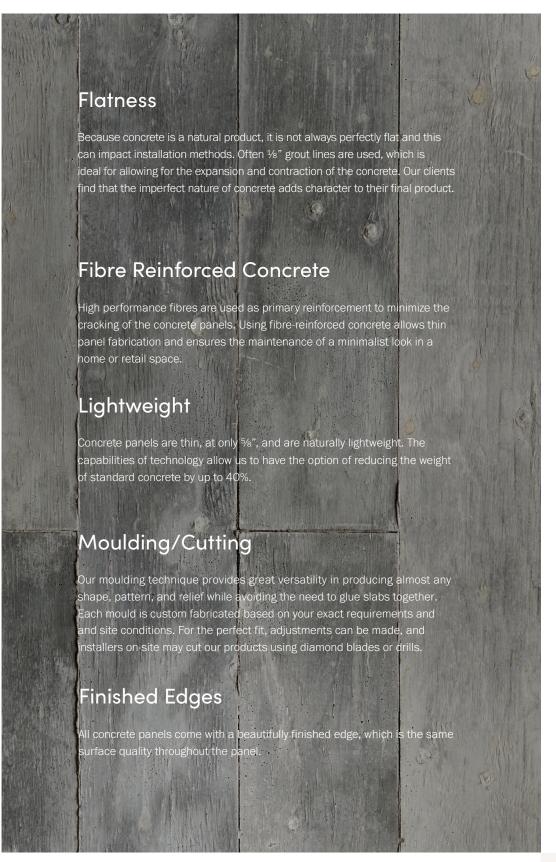

Each customer's interior and exterior space has unique specifications. That is why our process is 100% custom: we tailor each panel to the specific size, shape, colour and texture you need. The lightweight panels, with a typical thickness of only 5%", are made to size.

#### **Specifications**

Concrete is a safe, durable, environmentally sustainable and beautiful design material. We believe that our concrete is perfect for your commercial or residential design uses, and stand by our high quality products. Variations in mould material, mixing techniques, and curing techniques can cause the material to adopt a different appearance, making each piece truly unique.

#### **Colour Variation**

Concrete is a natural product; each piece is individually poured making each piece unique every single time. This often results in slight colour variations, creating an authentic and natural look and feel. Please note that colour samples are just as unique as each concrete product and should therefore be used for representation purposes only.

#### **Measurement Tolerances**

Our panels are hand-crafted and are subject to a measurement tolerance of  $\pm - \frac{1}{8}$ .