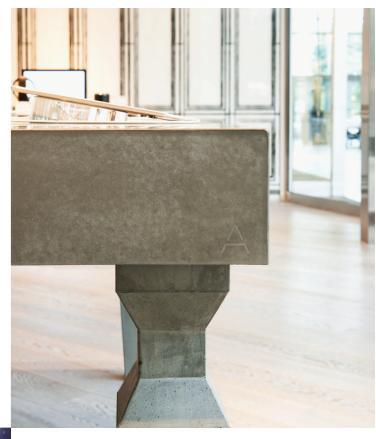

## **Custom Applications**

Our capabilities include a variety of pre-cast concrete elements suited mainly for commercial applications. We work alongside retail stores to create beautiful displays, reception desks, product stands, surfaces, sinks and more that serve to display your product or offer a functional workspace for employees or clients to do business.

# **Custom Techniques**

We offer a variety of custom techniques to create a look that suits the specific needs of your home or retail space. Because we mould our concrete off-site, we are provided many opportunities to create and envision unique, one of a kind pieces that can add a modern and industrial look to commercial retail settings, institutions and events.

Logos, lettering and graphics can be applied in relief to a concrete surface to help create consistency of design in your retail space.

Faux tie rod holes emulate on-site, form poured solid concrete and add a look of luxury to precast concrete panels.