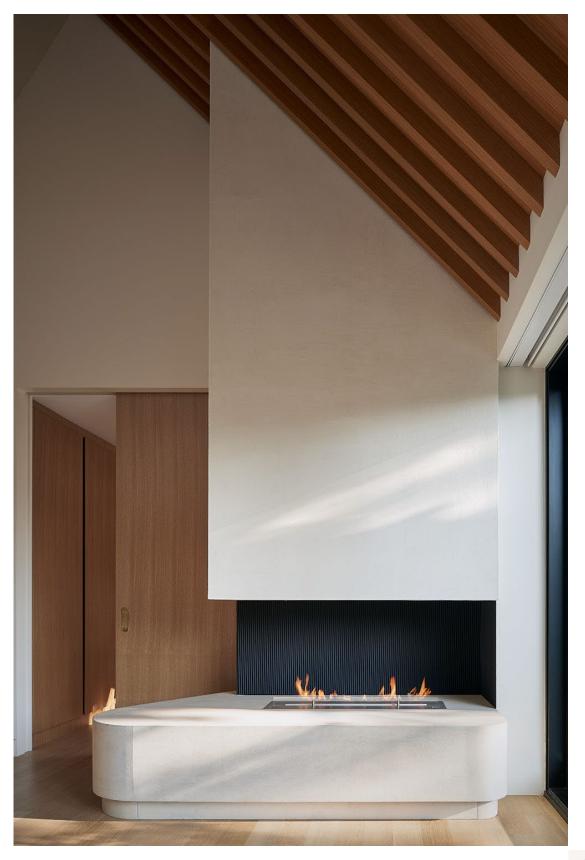

# Fireplace Mantels

Fireplace mantels introduce and reinstate a particular style for your space, by introducing visual depth and character. We create our mantels with simple, clean lines to compliment a variety of modern styles.

Our concrete mantel pieces are uniquely designed with your specified requirements, and custom fit to your fireplace facade. Our mantels are typically cast at 1" material thickness, making them lightweight for your interiors. Our mantels, like our panels, are highly customizable in profile and are available in our Smooth and Distressed textures.

Many clients choose to combine their concrete mantel pieces with other elements that we fabricate such as in-floor hearths which sit approx. 1/4" proud of standard flooring, or panels to fill areas around the unit opening.