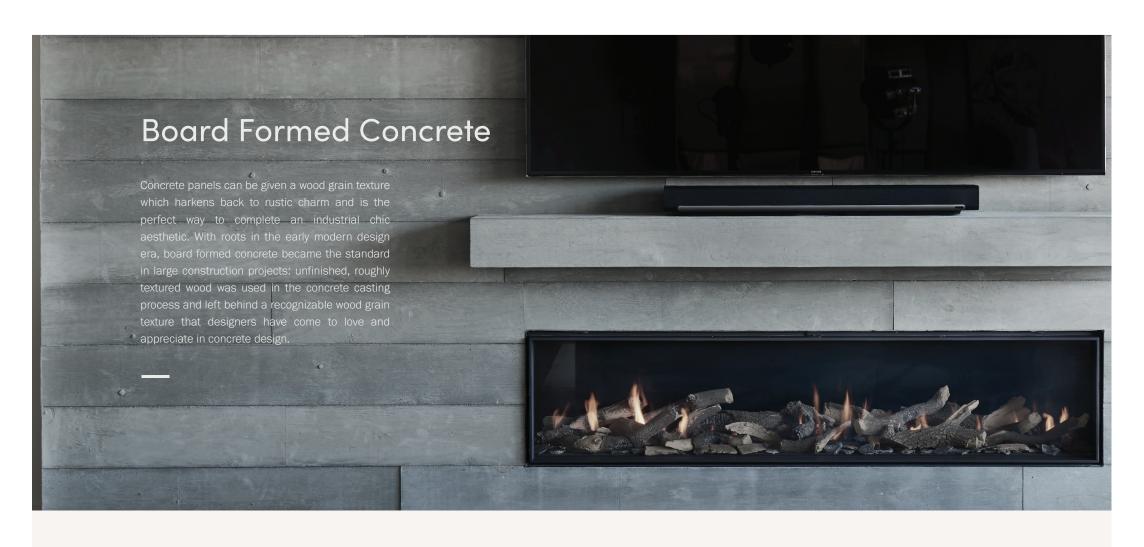

## Fireplace Surrounds

Fireplace surrounds bring warmth and style to your home, and create a space that offers visual depth and character. Comfort, tranquility and elegance are the stunning result of the right concrete fireplace surround.

Concrete panels offer a modern and contemporary style to fireplace surrounds. Our paneling options are highly customizable – colour variation, texture, and width dictate the appearance and uniqueness of each fireplace surround we create. Typical fireplaces are approximately 6-7 feet wide, and our concrete panels are able to span this width.

Many clients choose to combine their concrete fireplace surround with other, larger elements that we fabricate such as hearths, mantels, shelves, benches and side tables, which offer the perfect finishing touch to the fireplace.

Adding a concrete fireplace surround is the perfect solution to a full renovation and interior overhaul. Our lightweight concrete panels can be installed over suitable substrates, offering an excellent, affordable and efficient way to update and modernize your fireplace.