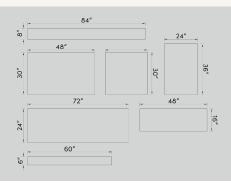

Smooth Concrete is available in  $\frac{5}{8}$ " (16mm) thickness and the following suggested dimensions:

Please contact us with your project requirements, measurements and other custom elements you may need, such as a hearth or mantel ledge for a fireplace. For wall cladding, you may wish to order custom panel size(s). We can complete the installation process for you or supply, crate & ship the concrete panels for you to install.