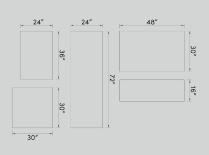

Smooth Concrete is available in  $\frac{5}{8}$ " (16mm) thickness and the following suggested dimensions:

Please contact us with your project requirements, measurements and other custom elements you may need, such as a hearth or mantel ledge for a fireplace. For wall cladding, you may wish to order custom panel size(s). We can complete the installation process for you or supply, crate & ship the concrete panels for you to install.