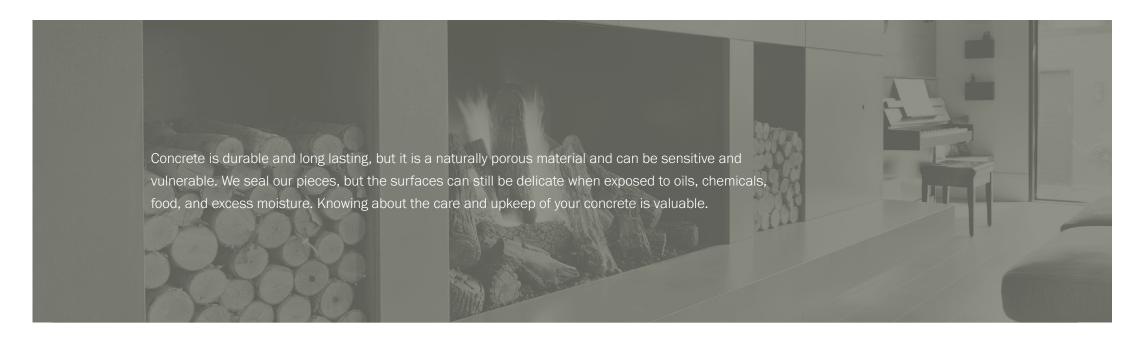

#### **Porous**

Concrete is porous and naturally sensitive, and must be sealed prior to or post installation. Our variety of sealers penetrate the pores in the concrete slab, creating a bond with the concrete that will help to protect your concrete surface.

### Sealer

Our concrete panels are treated with a water-based, food-grade sealer, which reacts with the surface of the concrete and offers maximum protection against water, oils and acids. This sealer forms a permanent bond, meaning there is no need for re-sealing depending on the application. Where performance is enhanced (countertops, work surfaces, etc.), other sealers may be applied.

Wipe spills or contaminants with a damp, microfibre cloth with mild soap and warm water immediately. Do not use chemicals or abrasives on your concrete surface. Use a cutting board for food preparation, and use coasters or trivets for pots, pans and other heavy objects. The appearance of your surface will likely change over time due to wear and tear through normal use.