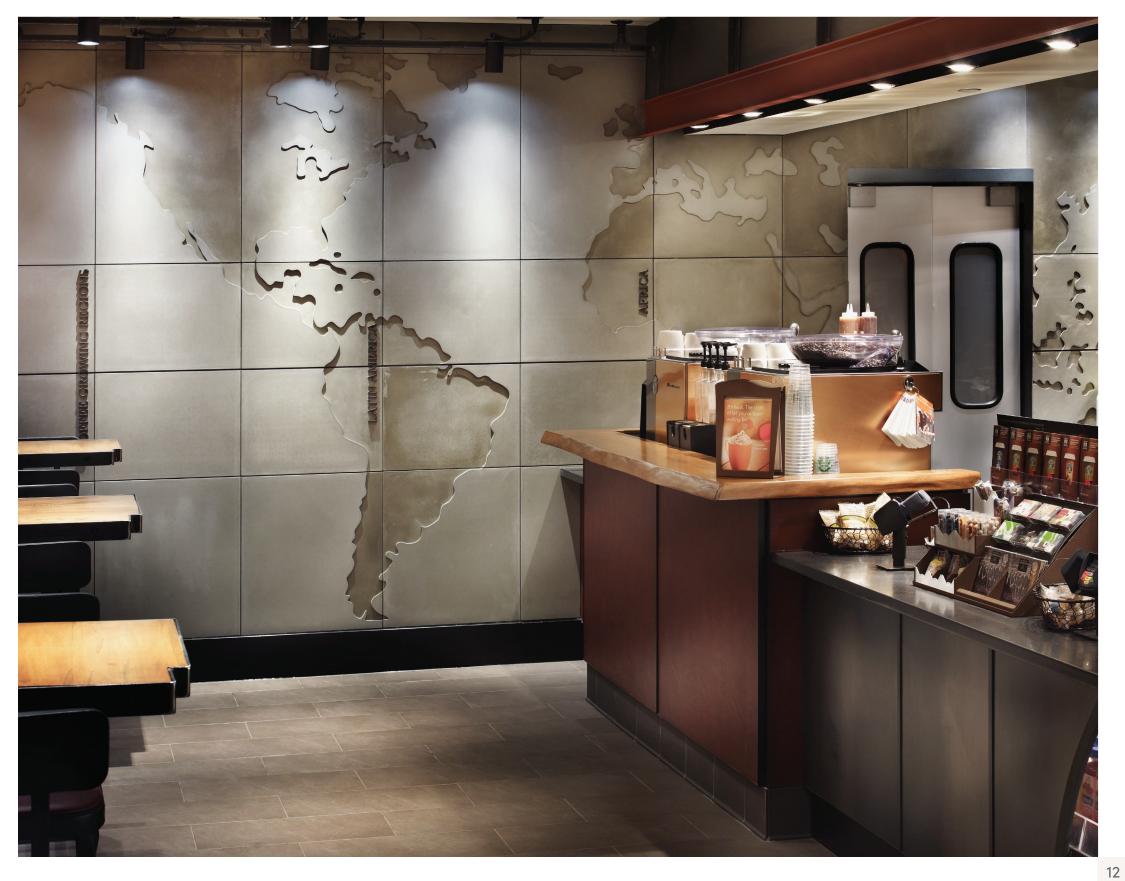

# **Custom Techniques**

We offer a variety of custom techniques to create a look that suits the specific needs of your home or retail space. Because we mould our concrete off-site, we are provided many opportunities to create and envision unique, one of a kind pieces that can add a modern and industrial look to commercial retail settings, institutions and events.

Logos, lettering and graphics can be applied in relief to a concrete surface to help create consistency of design in your retail space.

Faux tie rod holes emulate on-site, form poured solid concrete and add a look of luxury to precast concrete panels.

We can turn any shape into a concrete work of art, or develop eye-catching patterns to set your interior design apart from the rest.