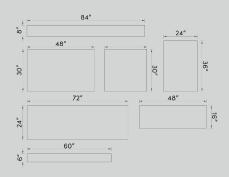

Smooth Concrete is available in  $\frac{5}{8}$ " (16mm) thickness and the following suggested dimensions:

Please contact us with your project requirements, measurements and other custom elements you may need, such as a hearth or mantel ledge for a fireplace. For wall cladding, you may wish to order custom panel size(s). We can complete the installation process for you or supply, crate & ship the concrete panels for you to install.

Natural

Charcoal

Distressed Concrete is available in  $\frac{5}{8}$  " (16mm) thickness and the following suggestions dimensions:

Please contact us with your project requirements, measurements and other custom elements you may need, such as a hearth or mantel ledge for a fireplace. For wall cladding, you may wish to ordercustom panel size(s). We can complete the installation process for you or supply, crate & ship the concrete panels for you to install.

Natural

Charcoal

Board Formed Concrete is available in  $\frac{5}{8}$ " (16mm) thickness and the following suggested dimensions:

Please contact us with your project requirements, measurements and other custom elements you may need, such as a hearth or mantel ledge for a fireplace. For wall cladding, you may wish to order custom panel size(s). We can complete the installation process for you orsupply, crate & ship the concrete panels for you to install.

Raw Concrete is available in  $\frac{5}{8}$  " (16mm) thickness and the following suggested dimensions:

Please contact us with your project requirements, measurements and other custom elements you may need, such as a hearth or mantel ledge for a fireplace. For wall cladding, you may wish to order custom panel size(s). We can complete the installation process for you or supply, crate & ship the concrete panels for you to install.