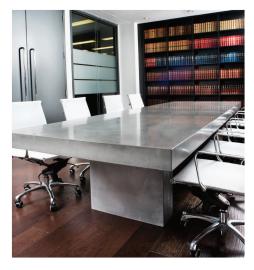

## **Custom Applications**

Our capabilities include a variety of pre-cast concrete elements suited mainly for commercial applications. We work alongside retail stores to create beautiful displays, reception desks, product stands, surfaces, sinks and more that serve to display your product or offer a functional workspace for employees or clients to do business.

# **Custom Techniques**

We offer a variety of custom techniques to create a look that suits the specific needs of your home or retail space. Because we mould our concrete off-site, we are provided many opportunities to create and envision unique, one of a kind pieces that can add a modern and industrial look to commercial retail settings, institutions and events.