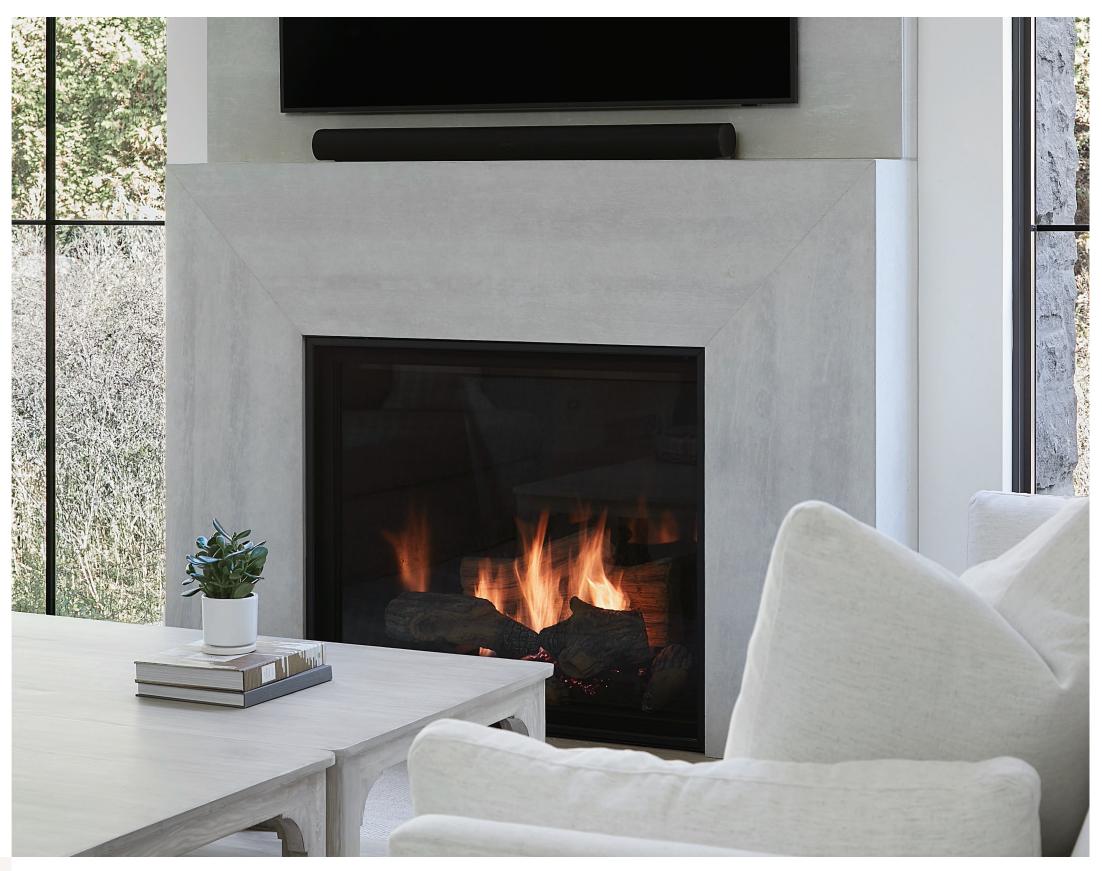

# Fireplace Mantels

Fireplace mantels introduce and reinstate a particular style for your space, by introducing visual depth and character. We create our mantels with simple, clean lines to compliment a variety of modern styles.

Our concrete mantel pieces are uniquely designed with your specified requirements, and custom fit to your fireplace facade. Our mantels are typically cast at 1" material thickness, making them lightweight for your interiors. Our mantels, like our panels, are highly customizable in profile and are available in our Smooth and Distressed textures.

Many clients choose to combine their concrete mantel pieces with other elements that we fabricate such as in-floor hearths which sit approx. 1/4" proud of standard flooring, or panels to fill areas around the unit opening.