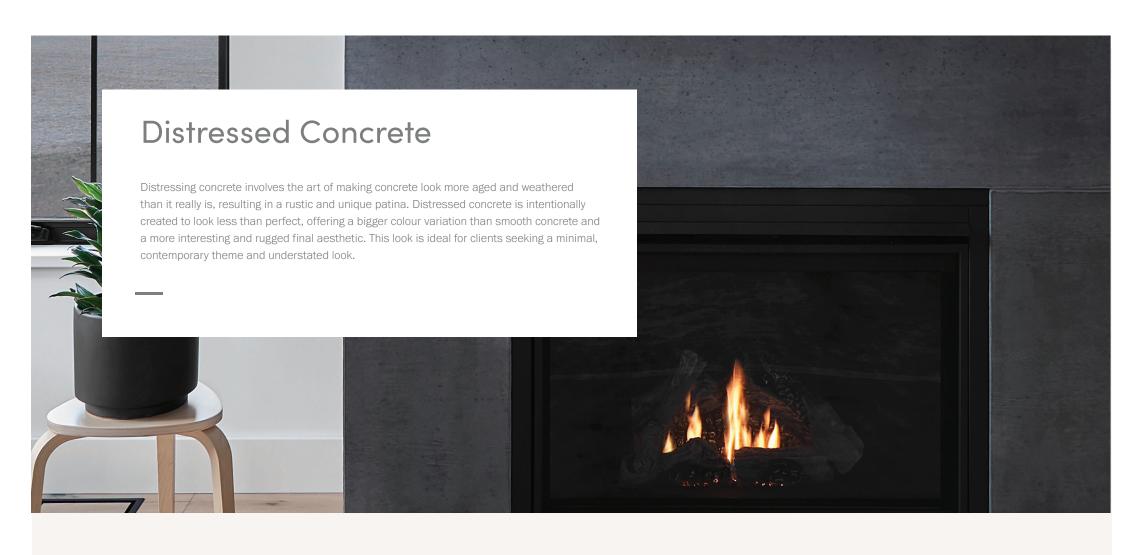

## Fireplace Surrounds

Fireplace surrounds bring warmth and style to your home, and create a space that offers visual depth and character. Comfort, tranquility and elegance are the stunning result of the right concrete fireplace surround.

Concrete panels offer a modern and contemporary style to fireplace surrounds. Our paneling options are highly customizable – colour variation, texture, and width dictate the appearance and uniqueness of each fireplace surround we create. Typical fireplaces are approximately 6-7 feet wide, and our concrete panels are able to span this width.

Adding a concrete fireplace surround is the perfect solution to a full renovation and interior overhaul. Our lightweight concrete panels can be installed over suitable substrates, offering an excellent, affordable and efficient way to update and modernize your fireplace.