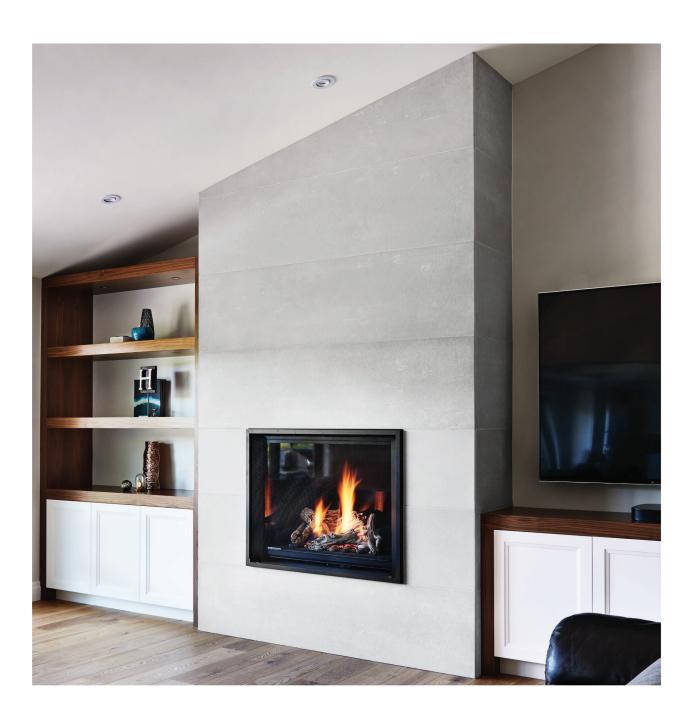

## Fireplace Surrounds

Fireplace surrounds bring warmth and style to your home, and create a space that offers visual depth and character. Comfort, tranquility and elegance are the stunning result of the right concrete fireplace surround.

Concrete panels offer a modern and contemporary style to fireplace surrounds. Our paneling options are highly customizable – colour variation, texture, and width dictate the appearance and uniqueness of each fireplace surround we create. Typical fireplaces are approximately 6-7 feet wide, and our concrete panels are able to span this width.

Adding a concrete fireplace surround is the perfect solution to a full renovation and interior overhaul. Our lightweight concrete panels can be installed over suitable substrates, offering an excellent, affordable and efficient way to update and modernize your fireplace.