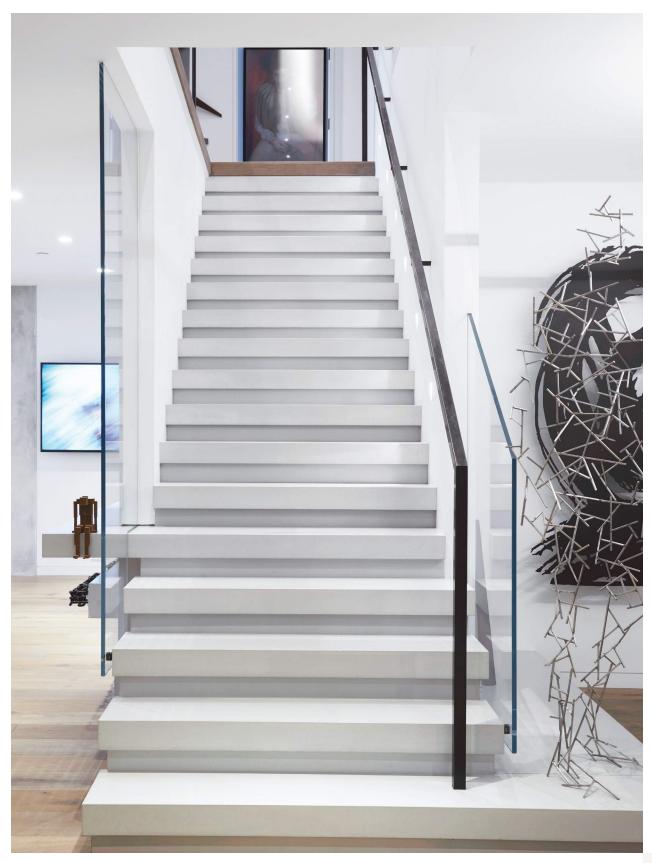

## Overview

Our concrete panels are hand-cast for use in various applications; the same panels can be used in fireplace surrounds, wall cladding, and wall features. We offer a high quality custom fabrication process and experienced installation services, as well as worldwide shipping for clients outside of our service area.

Each customer's interior and exterior space has unique specifications. That is why our process is 100% custom: we tailor each panel to the specific size, shape, colour and texture you need. The lightweight panels, with a typical thickness of only ", are made to size.

Our products are thin, lightweight, and versatile for installation. Whether you are planning a full interior or exterior renovation, or simply need the concrete panels installed over suitable substrates such as cement board (Durock), plywood, stone or concrete, our design and installation options are endless.