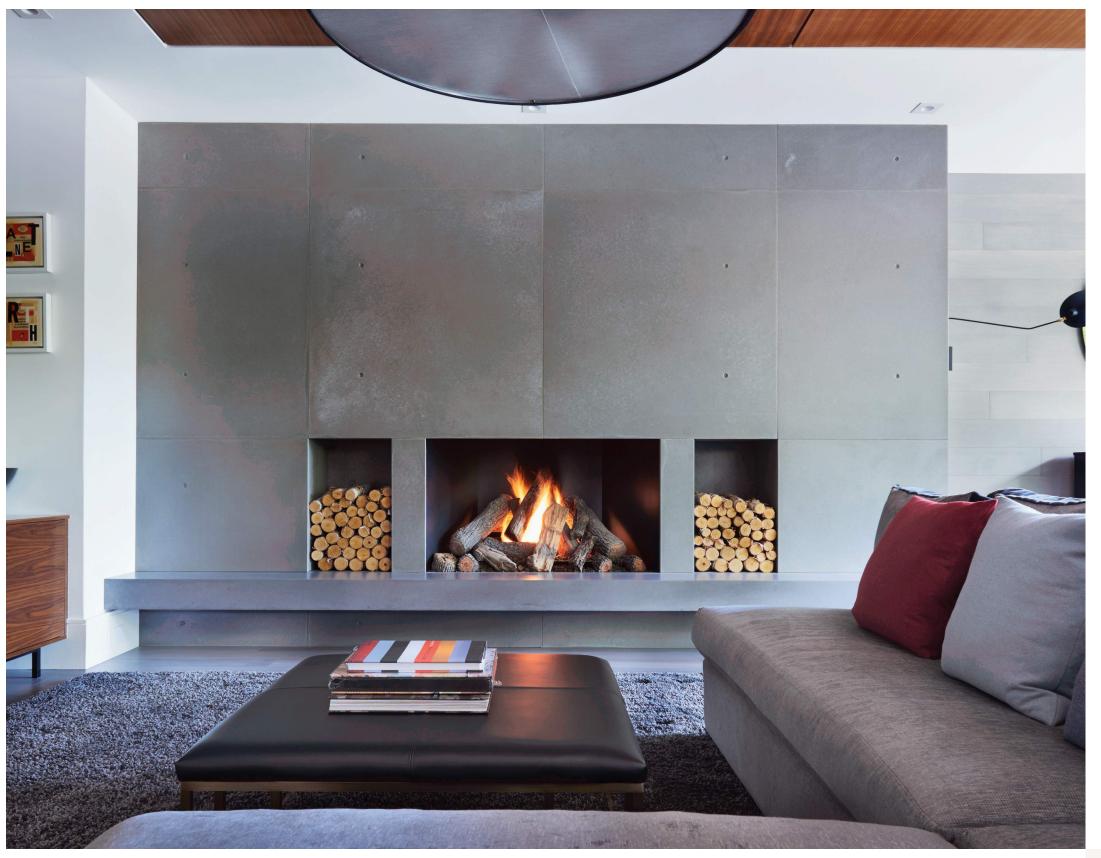

## Fireplace Surrounds

Fireplace surrounds bring warmth and style to your home, and create a space that offers visual depth and character. Comfort, tranquility and elegance are the stunning result of the right concrete fireplace surround.

Concrete panels offer a modern and contemporary style to fireplace surrounds. Our paneling options are highly customizable – colour variation, texture, and width dictate the appearance and uniqueness of each fireplace surround we create. Typical fireplaces are approximately 6-7 feet wide, and our concrete panels are able to span this width.

Many clients choose to combine their concrete fireplace surround with other, larger elements that we fabricate such as hearths, mantels, shelves, benches and side tables, which offer the perfect finishing touch to the fireplace.

Adding a concrete fireplace surround is the perfect solution to a full renovation and interior overhaul. Our lightweight concrete panels can be installed over suitable substrates, offering an excellent, affordable and efficient way to update and modernize your fireplace.