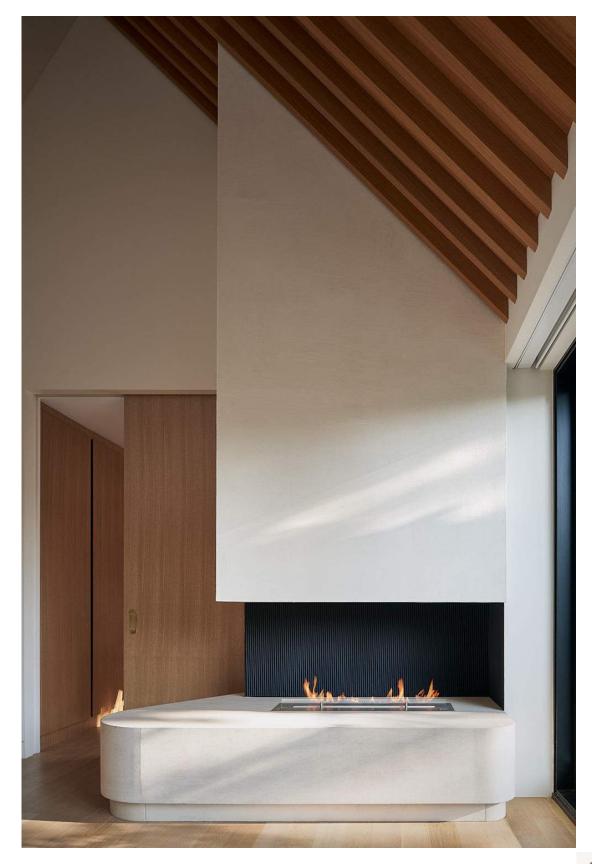

## Fireplace Mantels

Fireplace mantels introduce and reinstate a particular style for your space, by introducing visual depth and character. We create our mantels with simple, clean lines to compliment a variety of modern styles.

Our concrete mantel pieces are uniquely designed with your specified requirements, and custom fit to your fireplace facade. Our mantels are typically cast at 1" material thickness, making them lightweight for your interiors. Our mantels, like our panels, are highly customizable in profile and are available in our Smooth and Distressed textures.

Many clients choose to combine their concrete mantel pieces with other elements that we fabricate such as in-floor hearths which sit approx. 1/4" proud of standard flooring, or panels to fill areas around the unit opening.