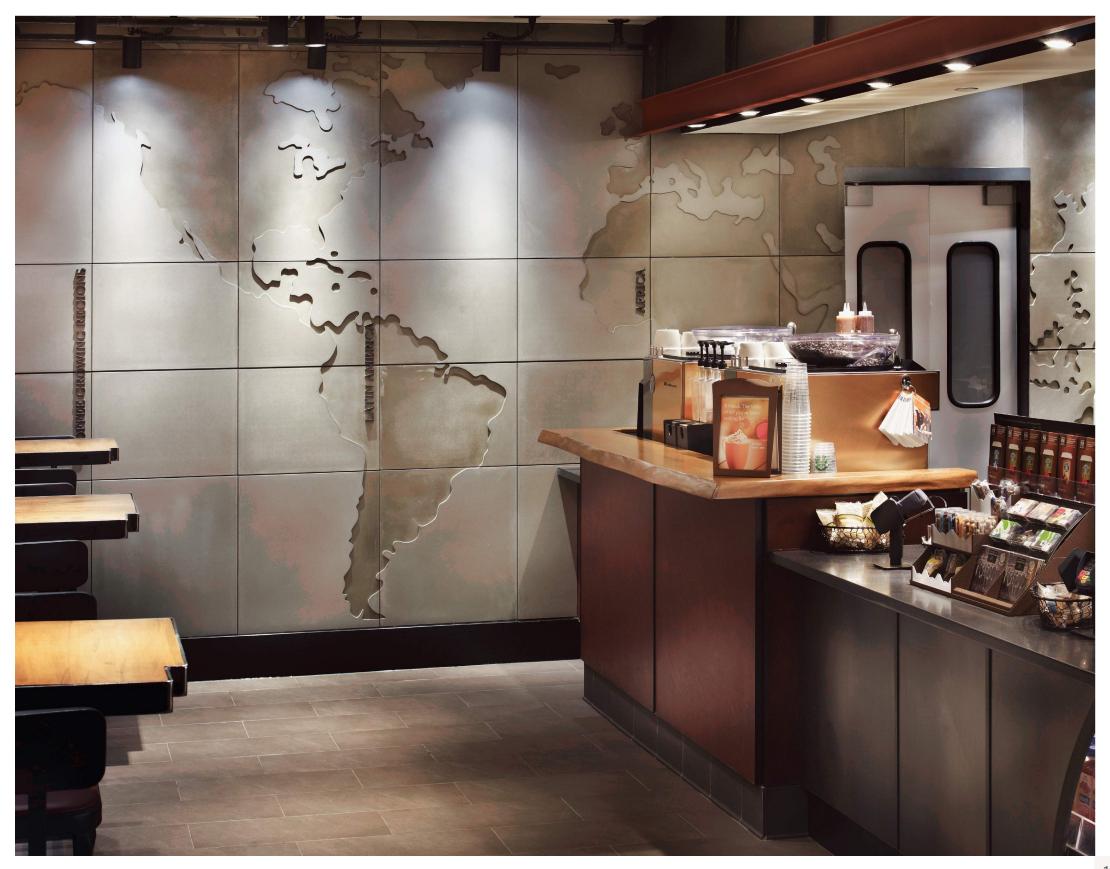

# **Custom Techniques**

We offer a variety of custom techniques to create a look that suits the specific needs of your home or retail space. Because we mould our concrete off-site, we are provided many opportunities to create and envision unique, one of a kind pieces that can add a modern and industrial look to commercial retail settings, institutions and events.

Logos, lettering and graphics can be applied in relief to a concrete surface to help create consistency of design in your retail space.

Faux tie rod holes emulate on-site, form poured solid concrete and add a look of luxury to precast concrete panels.

We can turn any shape into a concrete work of art, or develop eye-catching patterns to set your interior design apart from the rest.