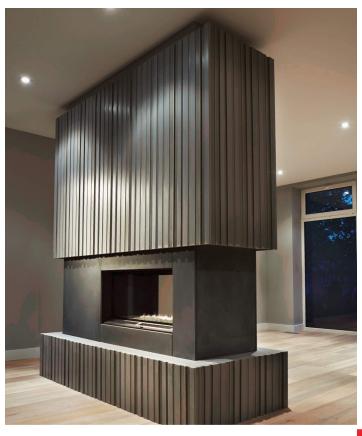

## Fireplace Surrounds

Fireplace surrounds bring warmth and style to your home, and create a space that offers visual depth and character. Comfort, tranquility and elegance are the stunning result of the right concrete fireplace surround.

Concrete panels offer a modern and contemporary style to fireplace surrounds. Our paneling options are highly customizable – colour variation, texture, and width dictate the appearance and uniqueness of each fireplace surround we create. Typical fireplaces are approximately 6-7 feet wide, and our concrete panels are able to span this width.

Adding a concrete fireplace surround is the perfect solution to a full renovation and interior overhaul. Our lightweight concrete panels can be installed over suitable substrates, offering an excellent, affordable and efficient way to update and modernize your fireplace.