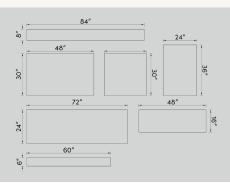

Smoke

Natural

Charcoal

Board Formed Concrete is available in  $\frac{5}{8}$  (16mm) thickness and the following suggested dimensions:

Please contact us with your project requirements, measurements and other custom elements you may need, such as a hearth or mantel ledge for a fireplace. For wall cladding, you may wish to order custom panel size(s). We can complete the installation process for you or supply, crate & ship the concrete panels for you to install.