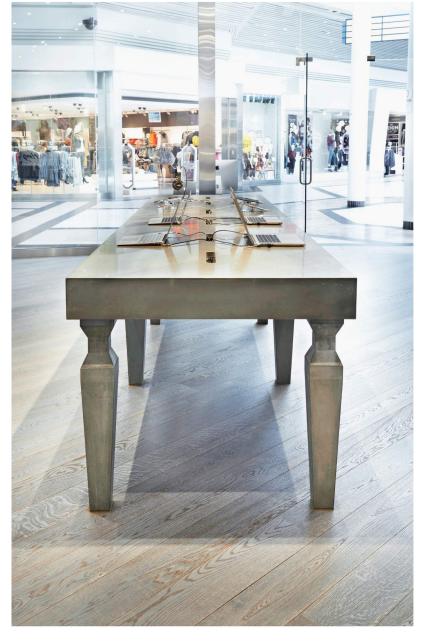

## **Custom Applications**

Our capabilities include a variety of pre-cast concrete elements suited mainly for commercial applications. We work alongside retail stores to create beautiful displays, reception desks, product stands, surfaces, sinks and more that serve to display your product or offer a functional workspace for employees or clients to do business.

Please contact us with your project requirements, measurements and other custom elements you may need, such as a hearth or mantel ledge for a fireplace. For wall cladding, you may wish to order custom panel size(s). We can complete the installation process for you or supply, crate & ship the concrete panels for you to install.