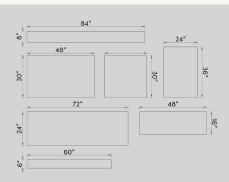

Buff

Natural

Charcoal

В

Distressed Concrete is available in  $\frac{5}{8}$ " (16mm) thickness and the following suggestions dimensions:

Please contact us with your project requirements, measurements and other custom elements you may need, such as a hearth or mantel ledge for a fireplace. For wall cladding, you may wish to ordercustom panel size(s). We can complete the installation process for you or supply, crate & ship the concrete panels for you to install.

Smoke

Natural

Charcoal

Board Formed Concrete is available in  $\frac{5}{8}$  (16mm) thickness and the following suggested dimensions:

Please contact us with your project requirements, measurements and other custom elements you may need, such as a hearth or mantel ledge for a fireplace. For wall cladding, you may wish to order custom panel size(s). We can complete the installation process for you or supply, crate & ship the concrete panels for you to install.

Raw Concrete is available in  $\frac{5}{8}$ " (16mm) thickness and the following suggested dimensions:

Please contact us with your project requirements, measurements and other custom elements you may need, such as a hearth or mantel ledge for a fireplace. For wall cladding, you may wish to order custom panel size(s). We can complete the installation process for you or supply, crate & ship the concrete panels for you to install.