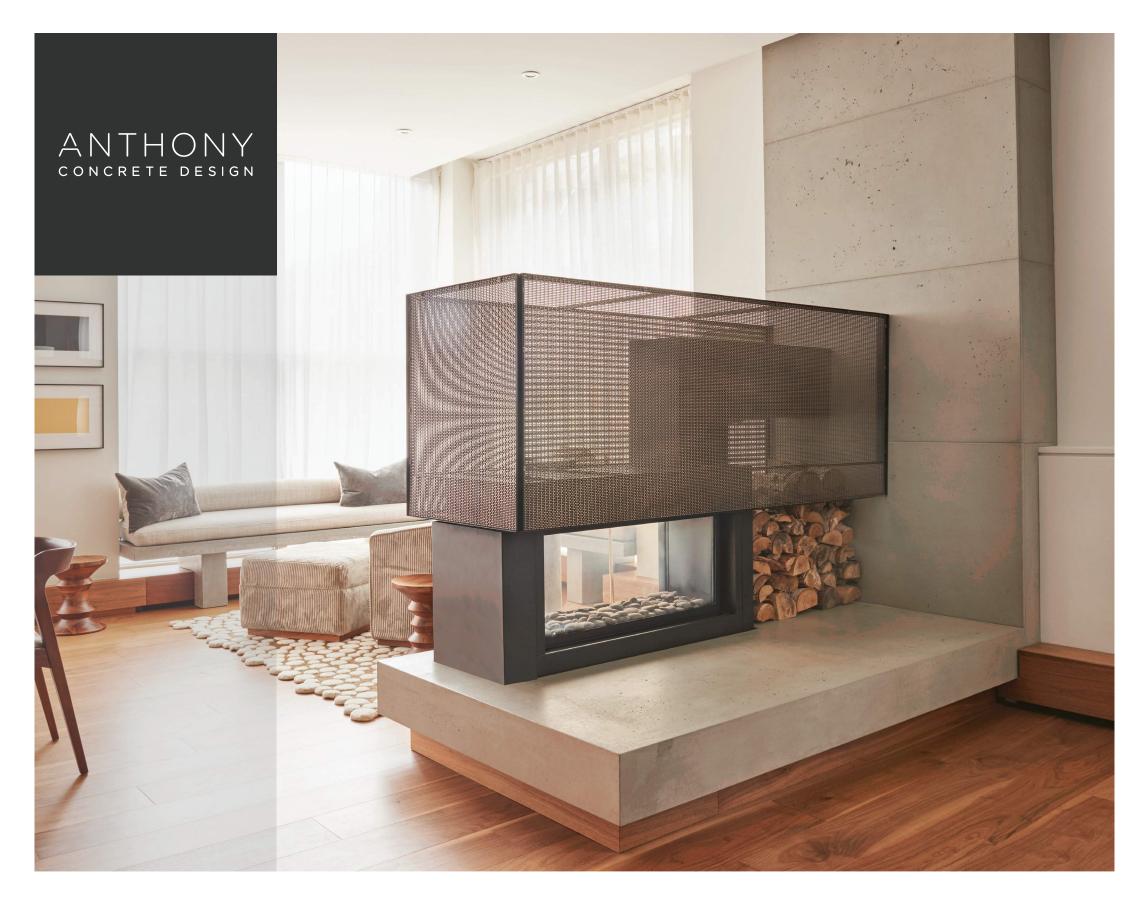

## Fireplace Surrounds

Fireplace surrounds bring warmth and style to your home, and create a space that offers visual depth and character. Comfort, tranquility and elegance are the stunning result of the right concrete fireplace surround.

Concrete panels offer a modern and contemporary style to fireplace surrounds. Our paneling options are highly customizable – colour variation, texture, and width dictate the appearance and uniqueness of each fireplace surround we create. Typical fireplaces are approximately 6-7 feet wide, and our concrete panels are able to span this width.

Many clients choose to combine their concrete fireplace surround with other, larger elements that we fabricate such as hearths, mantels, shelves, benches and side tables, which offer the perfect finishing touch to the fireplace.