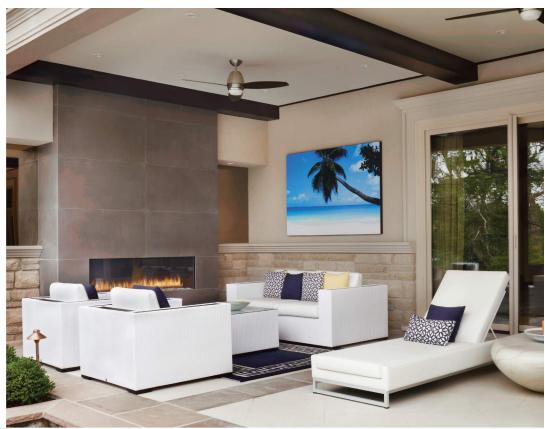

## Fireplace Surrounds

Fireplace surrounds bring warmth and style to your home, and create a space that offers visual depth and character. Comfort, tranquility and elegance are the stunning result of the right concrete fireplace surround.

Concrete panels offer a modern and contemporary style to fireplace surrounds. Our paneling options are highly customizable – colour variation, texture, and width dictate the appearance and uniqueness of each fireplace surround we create. Typical fireplaces are approximately 6-7 feet wide, and our concrete panels are able to span this width.

Many clients choose to combine their concrete fireplace surround with other, larger elements that we fabricate such as hearths, mantels, shelves, benches and side tables, which offer the perfect finishing touch to the fireplace.

Adding a concrete fireplace surround is the perfect solution to a full renovation and interior overhaul. Our lightweight concrete panels can be installed over suitable substrates, offering an excellent, affordable and efficient way to update and modernize your fireplace.