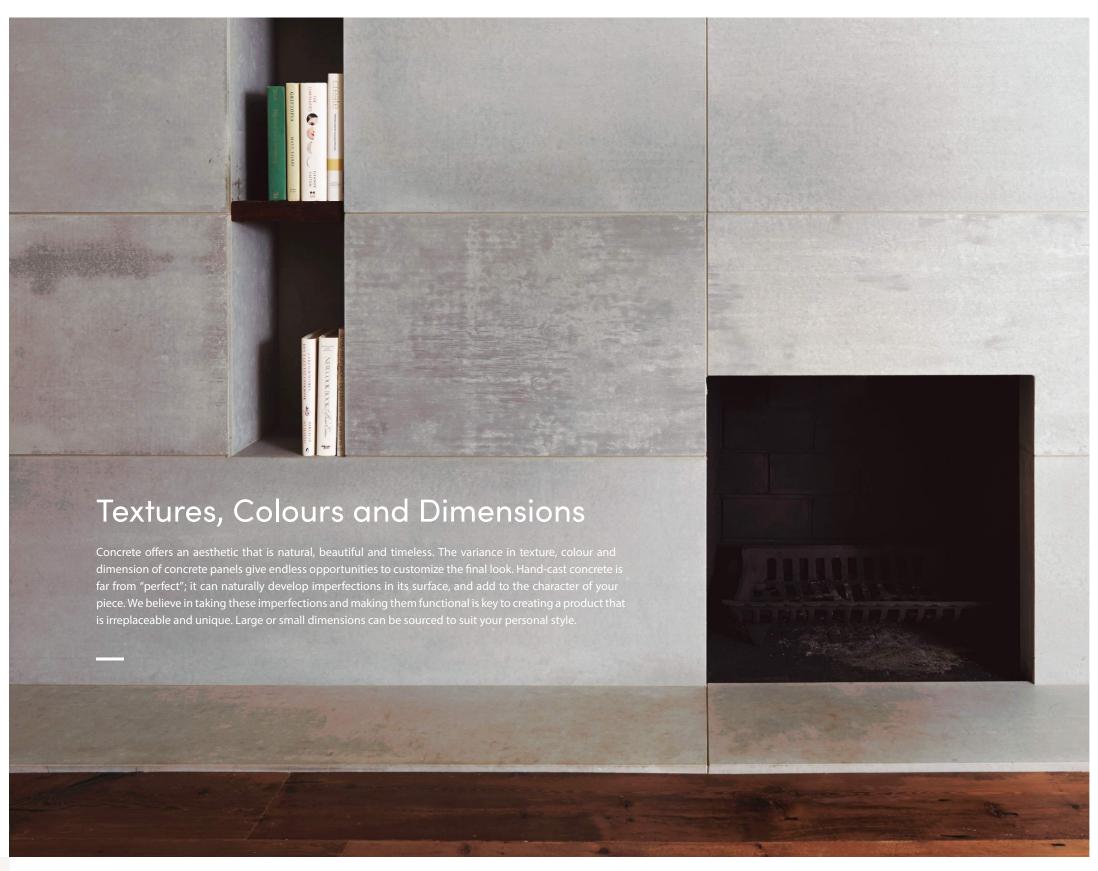

## Overview

Our concrete panels are hand-cast for use in various applications; the same panels can be used in fireplace surrounds, wall cladding, and wall features. We offer a high quality custom fabrication process and experienced installation services, as well as worldwide shipping for clients outside of our service area.

Each customer's interior and exterior space has unique specifications. That is why our process is 100% custom: we tailor each panel to the specific size, shape, colour and texture you need. The lightweight panels, with a typical thickness of only ", are made to size.

## Fireplace Surrounds

Fireplace surrounds bring warmth and style to your home, and create a space that offers visual depth and character. Comfort, tranquility and elegance are the stunning result of the right concrete fireplace surround.

Concrete panels offer a modern and contemporary style to fireplace surrounds. Our paneling options are highly customizable – colour variation, texture, and width dictate the appearance and uniqueness of each fireplace surround we create. Typical fireplaces are approximately 6-7 feet wide, and our concrete panels are able to span this width.