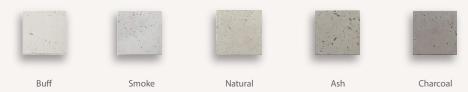

Buff

Natural

Charcoal

В

Distressed Concrete is available in  $\frac{5}{8}$ " (16mm) thickness and the following suggestions dimensions:

Please contact us with your project requirements, measurements and other custom elements you may need, such as a hearth or mantel ledge for a fireplace. For wall cladding, you may wish to ordercustom panel size(s). We can complete the installation process for you or supply, crate & ship the concrete panels for you to install.

Smoke

Natural

Charcoal

Board Formed Concrete is available in  $\frac{5}{8}$  (16mm) thickness and the following suggested dimensions:

Please contact us with your project requirements, measurements and other custom elements you may need, such as a hearth or mantel ledge for a fireplace. For wall cladding, you may wish to order custom panel size(s). We can complete the installation process for you or supply, crate & ship the concrete panels for you to install.

#### **Colour Variation**

Concrete is a natural product; each piece is individually poured making each piece unique every single time. This often results in slight colour variations, creating an authentic and natural look and feel. Please note that colour samples are just as unique as each concrete product and should therefore be used for representation purposes only.