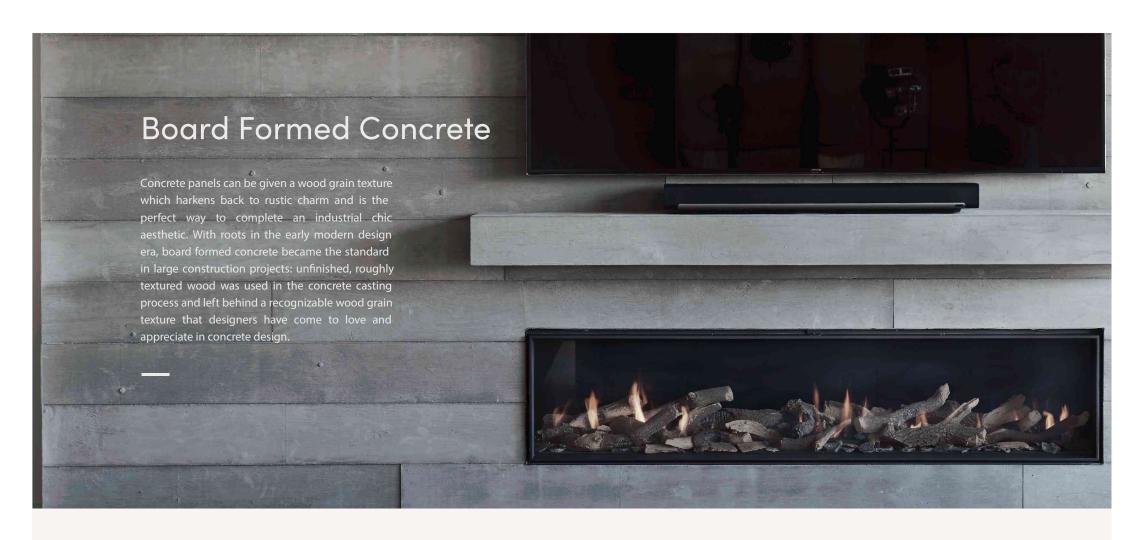

Smoke

Natural

Charcoal

Board Formed Concrete is available in  $\frac{5}{8}$  (16mm) thickness and the following suggested dimensions:

Please contact us with your project requirements, measurements and other custom elements you may need, such as a hearth or mantel ledge for a fireplace. For wall cladding, you may wish to order custom panel size(s). We can complete the installation process for you or supply, crate & ship the concrete panels for you to install.