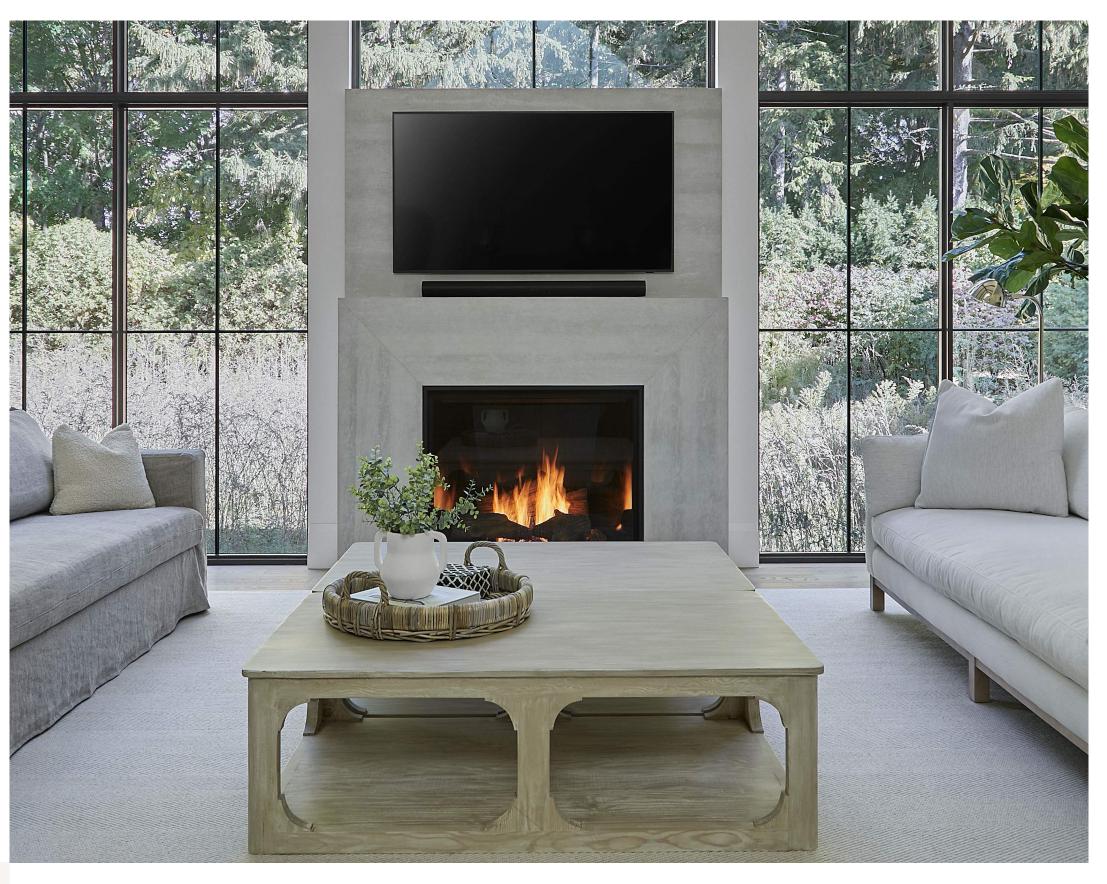

## Fireplace Mantels

Fireplace mantels introduce and reinstate a particular style for your space, by introducing visual depth and character. We create our mantels with simple, clean lines to compliment a variety of modern styles.

Our concrete mantel pieces are uniquely designed with your specified requirements, and custom fit to your fireplace facade. Our mantels are typically cast at 1" material thickness, making them lightweight for your interiors. Our mantels, like our panels, are highly customizable in profile and are available in our Smooth and Distressed textures.

Many clients choose to combine their concrete mantel pieces with other elements that we fabricate such as in-floor hearths which sit approx. 1/4" proud of standard flooring, or panels to fill areas around the unit opening.