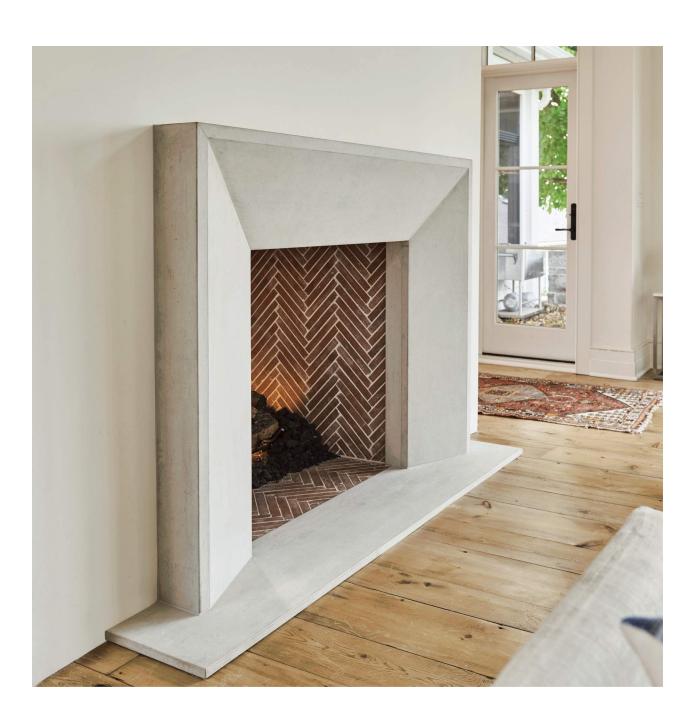

## Fireplace Surrounds

Fireplace surrounds bring warmth and style to your home, and create a space that offers visual depth and character. Comfort, tranquility and elegance are the stunning result of the right concrete fireplace surround.

Concrete panels offer a modern and contemporary style to fireplace surrounds. Our paneling options are highly customizable – colour variation, texture, and width dictate the appearance and uniqueness of each fireplace surround we create. Typical fireplaces are approximately 6-7 feet wide, and our concrete panels are able to span this width.

Many clients choose to combine their concrete fireplace surround with other, larger elements that we fabricate such as hearths, mantels, shelves, benches and side tables, which offer the perfect finishing touch to the fireplace.

Adding a concrete fireplace surround is the perfect solution to a full renovation and interior overhaul. Our lightweight concrete panels can be installed over suitable substrates, offering an excellent, affordable and efficient way to update and modernize your fireplace.