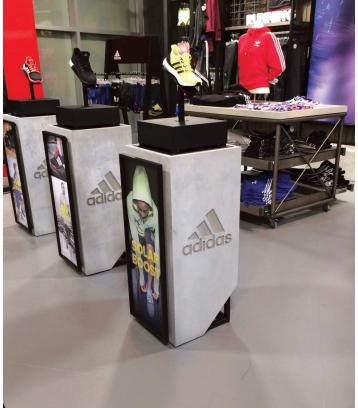

## **Custom Applications**

Our capabilities include a variety of pre-cast concrete elements suited mainly for commercial applications. We work alongside retail stores to create beautiful displays, reception desks, product stands, surfaces, sinks and more that serve to display your product or offer a functional workspace for employees or clients to do business.

# **Custom Techniques**

We offer a variety of custom techniques to create a look that suits the specific needs of your home or retail space. Because we mould our concrete off-site, we are provided many opportunities to create and envision unique, one of a kind pieces that can add a modern and industrial look to commercial retail settings, institutions and events.

Logos, lettering and graphics can be applied in relief to a concrete surface to help create consistency of design in your retail space.

Faux tie rod holes emulate on-site, form poured solid concrete and add a look of luxury to precast concrete panels.