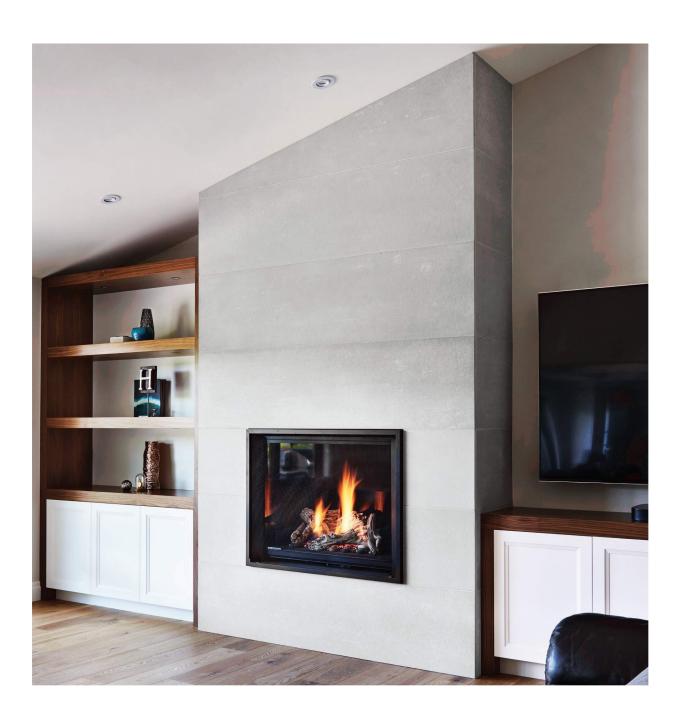

## Fireplace Surrounds

Fireplace surrounds bring warmth and style to your home, and create a space that offers visual depth and character. Comfort, tranquility and elegance are the stunning result of the right concrete fireplace surround.

Concrete panels offer a modern and contemporary style to fireplace surrounds. Our paneling options are highly customizable – colour variation, texture, and width dictate the appearance and uniqueness of each fireplace surround we create. Typical fireplaces are approximately 6-7 feet wide, and our concrete panels are able to span this width.

Adding a concrete fireplace surround is the perfect solution to a full renovation and interior overhaul. Our lightweight concrete panels can be installed over suitable substrates, offering an excellent, affordable and efficient way to update and modernize your fireplace.