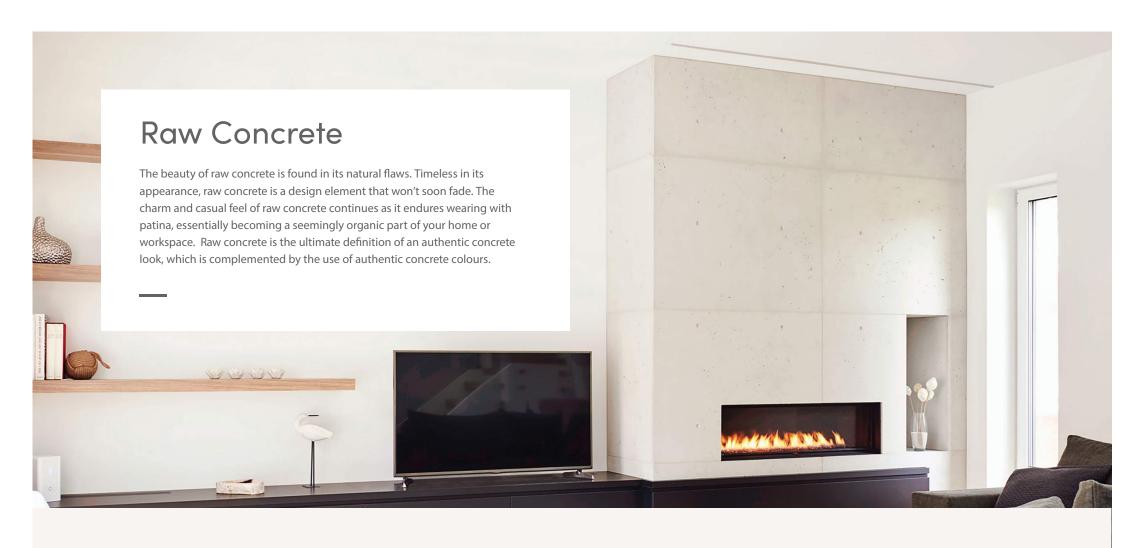

Raw Concrete is available in  $\frac{5}{8}$ " (16mm) thickness and the following suggested dimensions:

Please contact us with your project requirements, measurements and other custom elements you may need, such as a hearth or mantel ledge for a fireplace. For wall cladding, you may wish to order custom panel size(s). We can complete the installation process for you or supply, crate & ship the concrete panels for you to install.