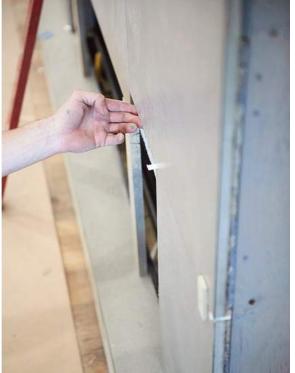

For local clients, this means combining our fabrication expertise with professional installation and finishing, providing excellent results. For clients living outside of Ontario, Canada, worldwide shipping is available, and we can recommend sizes to ease the process of self-installation. Our concrete panels are applied with a high-performance, flexible polymer adhesive and we will be happy to guide you throughout the installation process.

Our products are thin, lightweight, and versatile for installation. Whether you are planning a full interior or exterior renovation, or simply need the concrete panels installed over suitable substrates such as cement board (Durock), plywood, stone or concrete, our design and installation options are endless.

## Joint Options

Our concrete panels are best suited to be installed with butt joints, a common construction joint. Distressed, raw and board formed panels can be installed with mitred corners, if preferred, to match the imperfection of the panels.