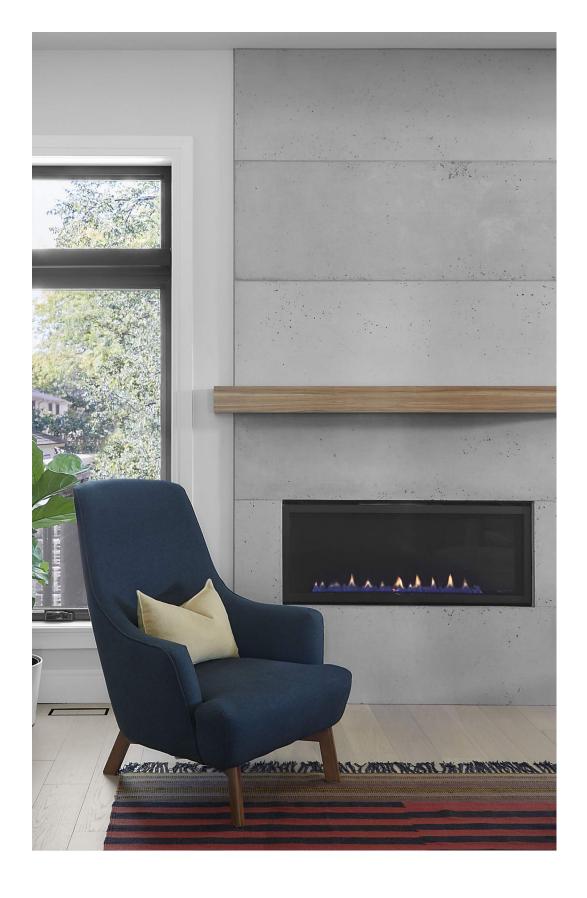

## Fireplace Surrounds

Fireplace surrounds bring warmth and style to your home, and create a space that offers visual depth and character. Comfort, tranquility and elegance are the stunning result of the right concrete fireplace surround.

Concrete panels offer a modern and contemporary style to fireplace surrounds. Our paneling options are highly customizable – colour variation, texture, and width dictate the appearance and uniqueness of each fireplace surround we create. Typical fireplaces are approximately 6-7 feet wide, and our concrete panels are able to span this width.

## Fireplace Mantels

Fireplace mantels introduce and reinstate a particular style for your space, by introducing visual depth and character. We create our mantels with simple, clean lines to compliment a variety of modern styles.

Our concrete mantel pieces are uniquely designed with your specified requirements, and custom fit to your fireplace facade. Our mantels are typically cast at 1" material thickness, making them lightweight for your interiors. Our mantels, like our panels, are highly customizable in profile and are available in our Smooth and Distressed textures.