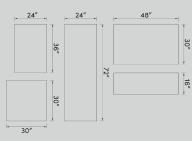

Buff

Natural

Charcoal

В

Distressed Concrete is available in  $\frac{5}{8}$ " (16mm) thickness and the following suggestions dimensions:

Please contact us with your project requirements, measurements and other custom elements you may need, such as a hearth or mantel ledge for a fireplace. For wall cladding, you may wish to ordercustom panel size(s). We can complete the installation process for you or supply, crate & ship the concrete panels for you to install.