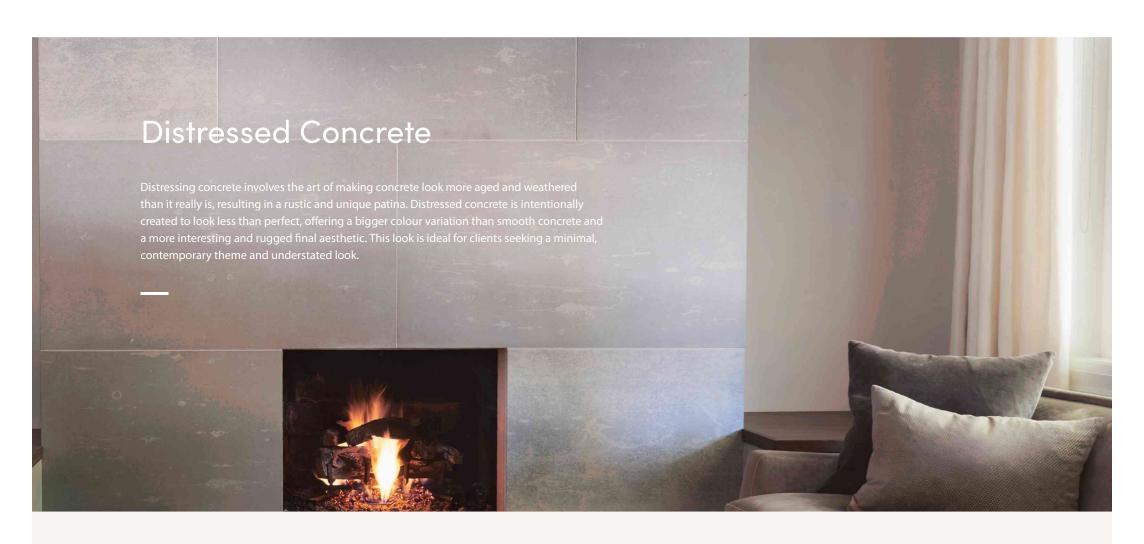

## Fireplace Surrounds

Fireplace surrounds bring warmth and style to your home, and create a space that offers visual depth and character. Comfort, tranquility and elegance are the stunning result of the right concrete fireplace surround.

Concrete panels offer a modern and contemporary style to fireplace surrounds. Our paneling options are highly customizable – colour variation, texture, and width dictate the appearance and uniqueness of each fireplace surround we create. Typical fireplaces are approximately 6-7 feet wide, and our concrete panels are able to span this width.