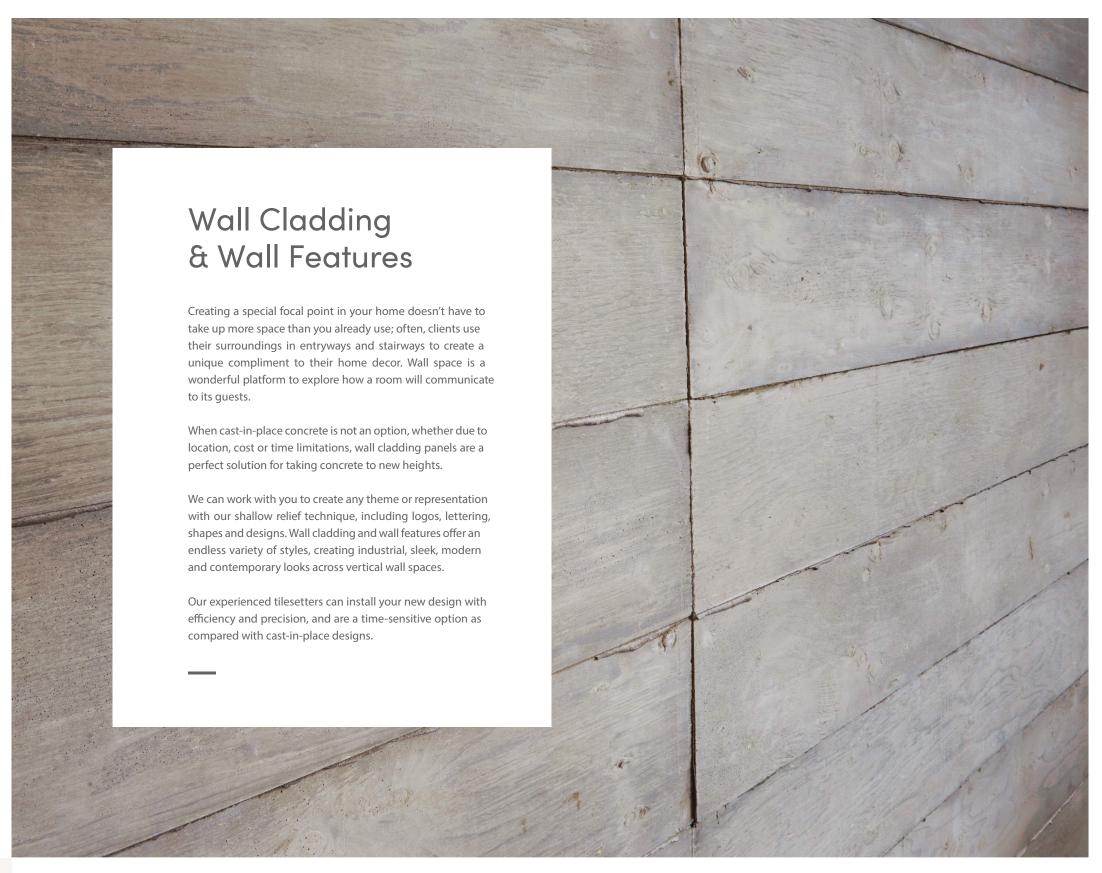

## Overview

Our concrete panels are hand-cast for use in various applications; the same panels can be used in fireplace surrounds, wall cladding, and wall features. We offer a high quality custom fabrication process and experienced installation services, as well as worldwide shipping for clients outside of our service area.

Each customer's interior and exterior space has unique specifications. That is why our process is 100% custom: we tailor each panel to the specific size, shape, colour and texture you need. The lightweight panels, with a typical thickness of only ", are made to size.

For local clients, this means combining our fabrication expertise with professional installation and finishing, providing excellent results. For clients living outside of Ontario, Canada, worldwide shipping is available, and we can recommend sizes to ease the process of self-installation. Our concrete panels are applied with a high-performance, flexible polymer adhesive and we will be happy to guide you throughout the installation process.

Our products are thin, lightweight, and versatile for installation. Whether you are planning a full interior or exterior renovation, or simply need the concrete panels installed over suitable substrates such as cement board (Durock), plywood, stone or concrete, our design and installation options are endless.