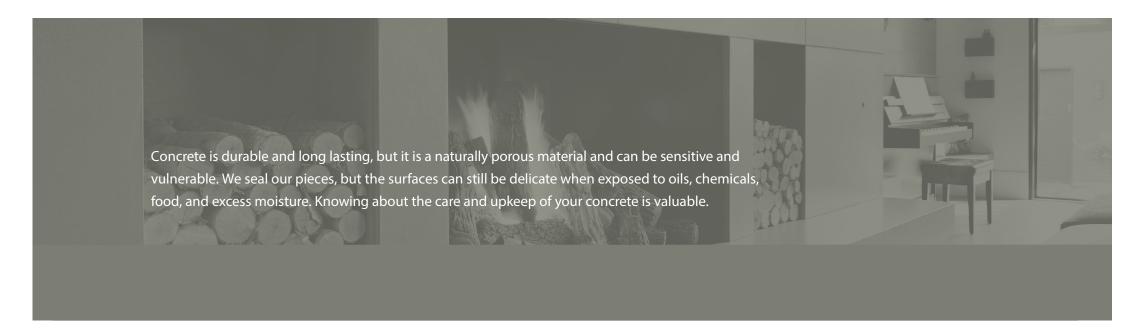

#### **Porous**

Concrete is porous and naturally sensitive, and must be sealed prior to or post installation. Our variety of sealers penetrate the pores in the concrete slab, creating a bond with the concrete that will help to protect your concret surface.

Wipe spills or contaminants with a damp, microfibre cloth with mild soap and warm water immediately. Do not use chemicals or abrasives on your concrete surface. Use a cutting board for food preparation, and use coasters or trivets for pots, pans and other heavy objects. The appearance of your surface will likely change over time due to wear and tear through normal use.