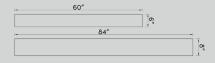

Raw Concrete is available in  $\frac{5}{8}$ " (16mm) thickness and the following suggested dimensions:

Please contact us with your project requirements, measurements and other custom elements you may need, such as a hearth or mantel ledge for a fireplace. For wall cladding, you may wish to order custom panel size(s). We can complete the installation process for you or supply, crate & ship the concrete panels for you to install.