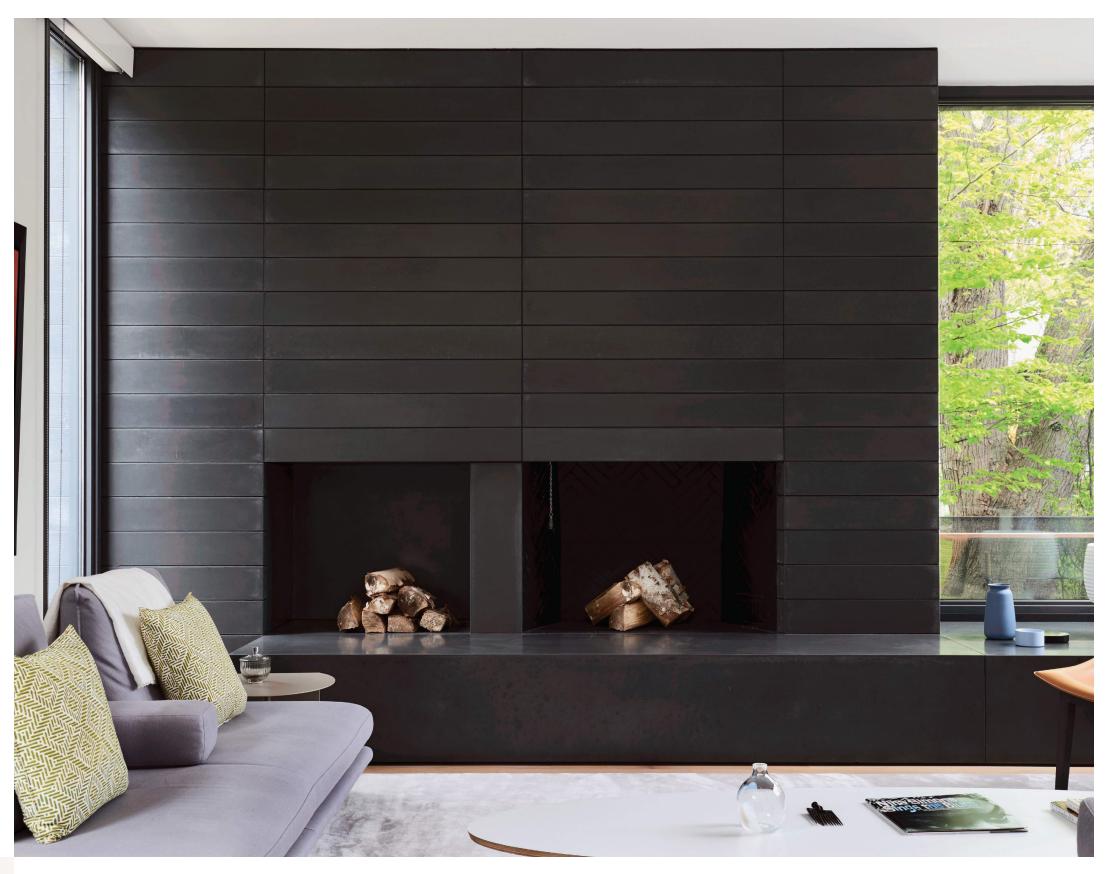

## Fireplace Surrounds

Fireplace surrounds bring warmth and style to your home, and create a space that offers visual depth and character. Comfort, tranquility and elegance are the stunning result of the right concrete fireplace surround.

Concrete panels offer a modern and contemporary style to fireplace surrounds. Our paneling options are highly customizable – colour variation, texture, and width dictate the appearance and uniqueness of each fireplace surround we create. Typical fireplaces are approximately 6-7 feet wide, and our concrete panels are able to span this width.

Many clients choose to combine their concrete fireplace surround with other, larger elements that we fabricate such as hearths, mantels, shelves, benches and side tables, which offer the perfect finishing touch to the fireplace.