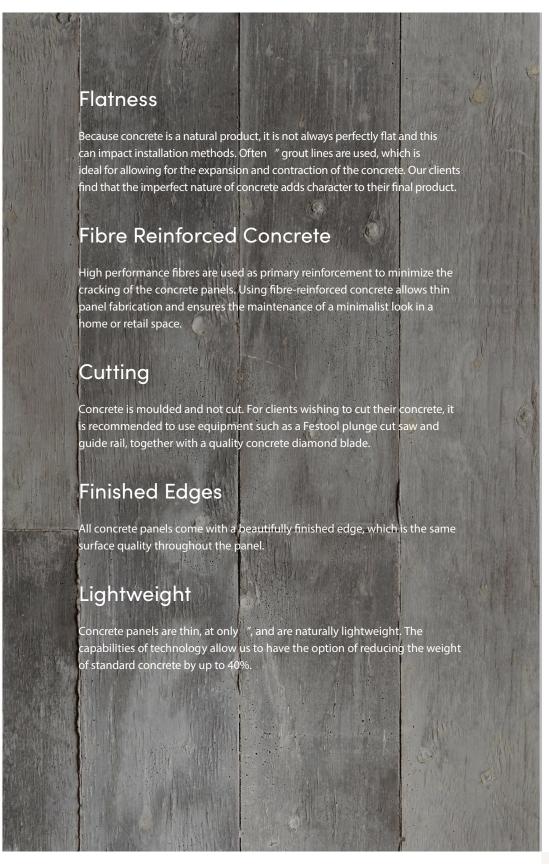

Each customer's interior and exterior space has unique specifications. That is why our process is 100% custom: we tailor each panel to the specific size, shape, colour and texture you need. The lightweight panels, with a typical thickness of only ", are made to size.

#### **Specifications**

Concrete is a safe, durable, environmentally sustainable and beautiful design material. We believe that our concrete is perfect for your commercial or residential design uses, and stand by our high quality products. Variations in mould material, mixing techniques, and curing techniques can cause the material to adopt a different appearance, making each piece truly unique.

#### **Colour Variation**

Concrete is a natural product; each piece is individually poured making each piece unique every single time. This often results in slight colour variations, creating an authentic and natural look and feel. Please note that colour samples are just as unique as each concrete product and should therefore be used for representation purposes only.

#### **Measurement Tolerances**

Our panels are hand-crafted and are subject to a measurement tolerance of +/- ".