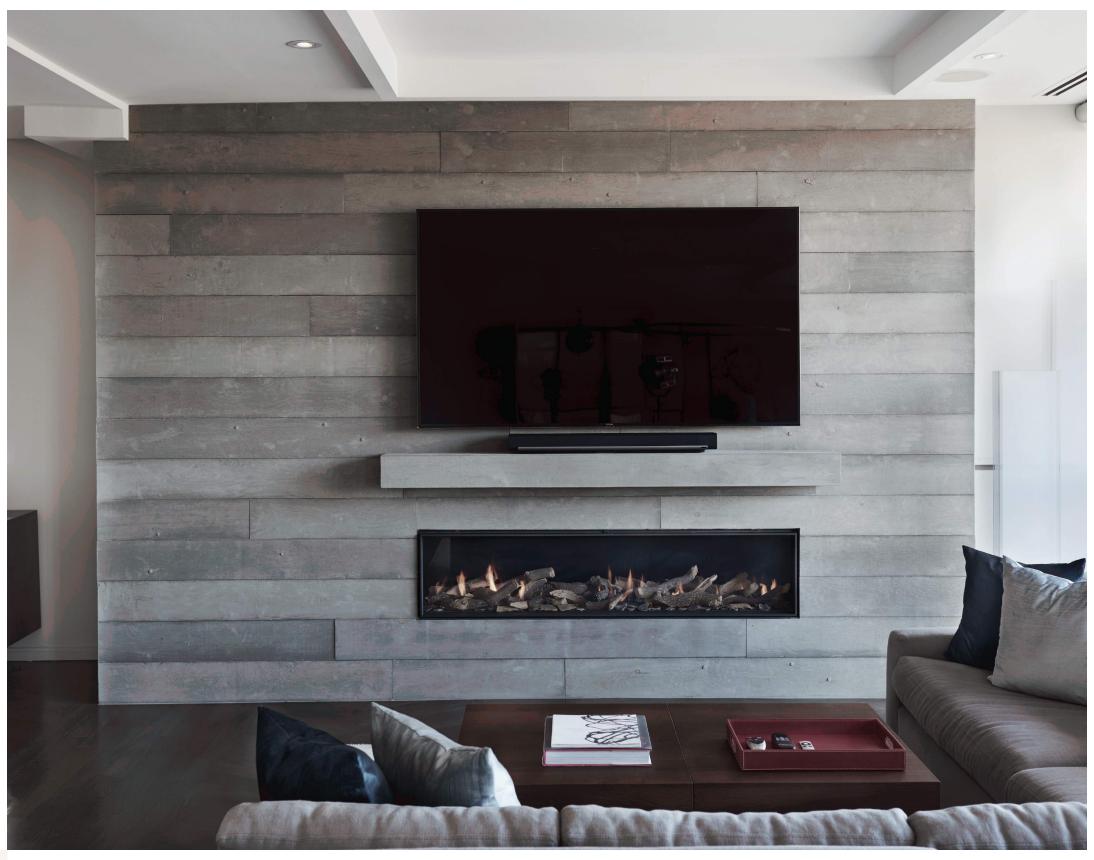

## Fireplace Surrounds

Fireplace surrounds bring warmth and style to your home, and create a space that offers visual depth and character. Comfort, tranquility and elegance are the stunning result of the right concrete fireplace surround.

Concrete panels offer a modern and contemporary style to fireplace surrounds. Our paneling options are highly customizable – colour variation, texture, and width dictate the appearance and uniqueness of each fireplace surround we create. Typical fireplaces are approximately 6-7 feet wide, and our concrete panels are able to span this width.

## Fireplace Mantels

Fireplace mantels introduce and reinstate a particular style for your space, by introducing visual depth and character. We create our mantels with simple, clean lines to compliment a variety of modern styles.

Our concrete mantel pieces are uniquely designed with your specified requirements, and custom fit to your fireplace facade. Our mantels are typically cast at 1" material thickness, making them lightweight for your interiors. Our mantels, like our panels, are highly customizable in profile and are available in our Smooth and Distressed textures.