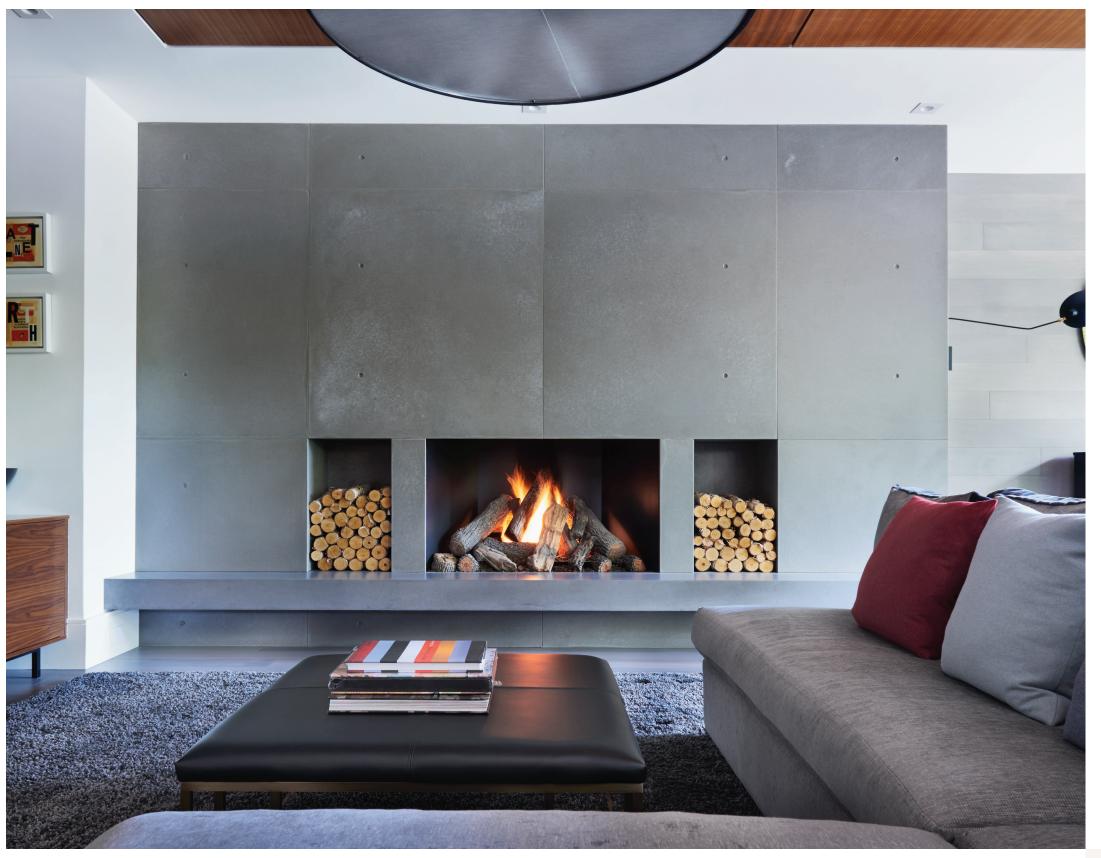

## Fireplace Surrounds

Fireplace surrounds bring warmth and style to your home, and create a space that offers visual depth and character. Comfort, tranquility and elegance are the stunning result of the right concrete fireplace surround.

Concrete panels offer a modern and contemporary style to fireplace surrounds. Our paneling options are highly customizable – colour variation, texture, and width dictate the appearance and uniqueness of each fireplace surround we create. Typical fireplaces are approximately 6-7 feet wide, and our concrete panels are able to span this width.

Many clients choose to combine their concrete fireplace surround with other, larger elements that we fabricate such as hearths, mantels, shelves, benches and side tables, which offer the perfect finishing touch to the fireplace.

Adding a concrete fireplace surround is the perfect solution to a full renovation and interior overhaul. Our lightweight concrete panels can be installed over suitable substrates, offering an excellent, affordable and efficient way to update and modernize your fireplace.