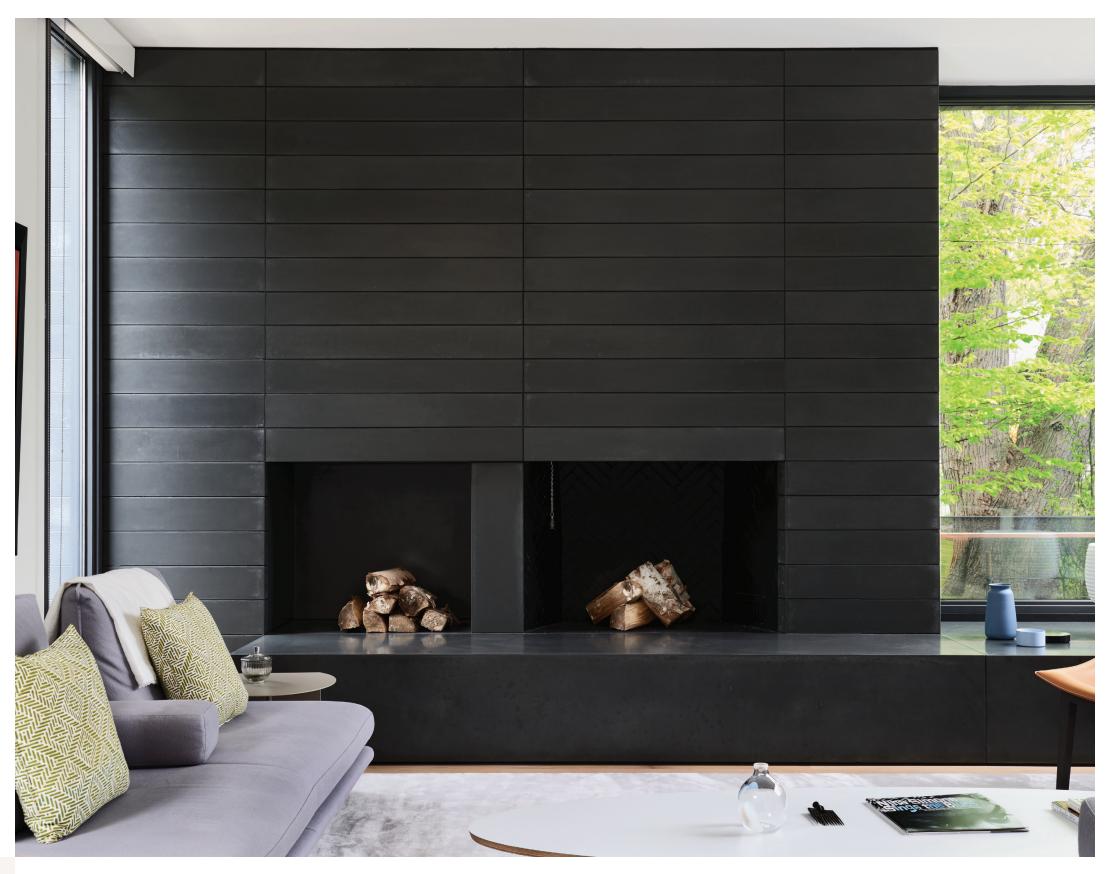

## Fireplace Surrounds

Fireplace surrounds bring warmth and style to your home, and create a space that offers visual depth and character. Comfort, tranquility and elegance are the stunning result of the right concrete fireplace surround.

Concrete panels offer a modern and contemporary style to fireplace surrounds. Our paneling options are highly customizable – colour variation, texture, and width dictate the appearance and uniqueness of each fireplace surround we create. Typical fireplaces are approximately 6-7 feet wide, and our concrete panels are able to span this width.

# Fireplace Mantels

Fireplace mantels introduce and reinstate a particular style for your space, by introducing visual depth and character. We create our mantels with simple, clean lines to compliment a variety of modern styles.