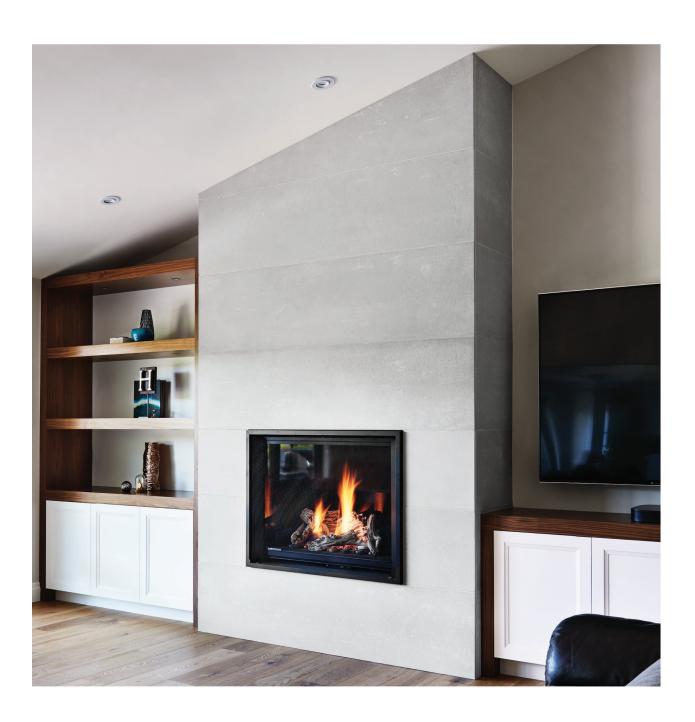

## Fireplace Surrounds

Fireplace surrounds bring warmth and style to your home, and create a space that offers visual depth and character. Comfort, tranquility and elegance are the stunning result of the right concrete fireplace surround.

Concrete panels offer a modern and contemporary style to fireplace surrounds. Our paneling options are highly customizable – colour variation, texture, and width dictate the appearance and uniqueness of each fireplace surround we create. Typical fireplaces are approximately 6-7 feet wide, and our concrete panels are able to span this width.

Many clients choose to combine their concrete fireplace surround with other, larger elements that we fabricate such as hearths, mantels, shelves, benches and side tables, which offer the perfect finishing touch to the fireplace.

Adding a concrete fireplace surround is the perfect solution to a full renovation and interior overhaul. Our lightweight concrete panels can be installed over suitable substrates, offering an excellent, affordable and efficient way to update and modernize your fireplace.