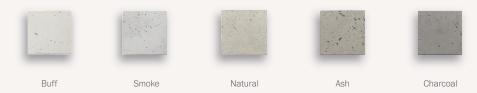

Charcoal

Black

Distressed Concrete is available in  $\frac{5}{8}$ " (16mm) thickness and the following suggestions dimensions:

Natural

Please contact us with your project requirements, measurements and other custom elements you may need, such as a hearth or mantel ledge for a fireplace. For wall cladding, you may wish to ordercustom panel size(s). We can complete the installation process for you or supply, crate & ship the concrete panels for you to install.

Natural

Charcoal

Smoke

Board Formed Concrete is available in  $\frac{5}{8}$ " (16mm) thickness and the following suggested dimensions:

Please contact us with your project requirements, measurements and other custom elements you may need, such as a hearth or mantel ledge for a fireplace. For wall cladding, you may wish to order custom panel size(s). We can complete the installation process for you orsupply, crate & ship the concrete panels for you to install.

Raw Concrete is available in  $\frac{5}{8}$  " (16mm) thickness and the following suggested dimensions:

Please contact us with your project requirements, measurements and other custom elements you may need, such as a hearth or mantel ledge for a fireplace. For wall cladding, you may wish to order custom panel size(s). We can complete the installation process for you or supply, crate & ship the concrete panels for you to install.