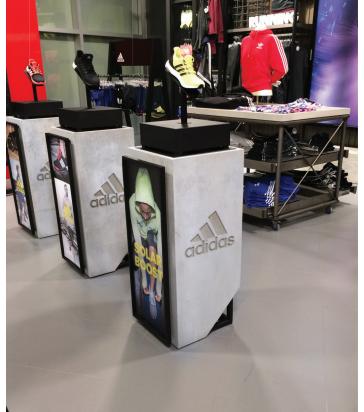

## **Custom Applications**

Our capabilities include a variety of pre-cast concrete elements suited mainly for commercial applications. We work alongside retail stores to create beautiful displays, reception desks, product stands, surfaces, sinks and more that serve to display your product or offer a functional workspace for employees or clients to do business.

# **Custom Techniques**

We offer a variety of custom techniques to create a look that suits the specific needs of your home or retail space. Because we mould our concrete off-site, we are provided many opportunities to create and envision unique, one of a kind pieces that can add a modern and industrial look to commercial retail settings, institutions and events.

Logos, lettering and graphics can be applied in relief to a concrete surface to help create consistency of design in your retail space.

Faux tie rod holes emulate on-site, form poured solid concrete and add a look of luxury to precast concrete panels.