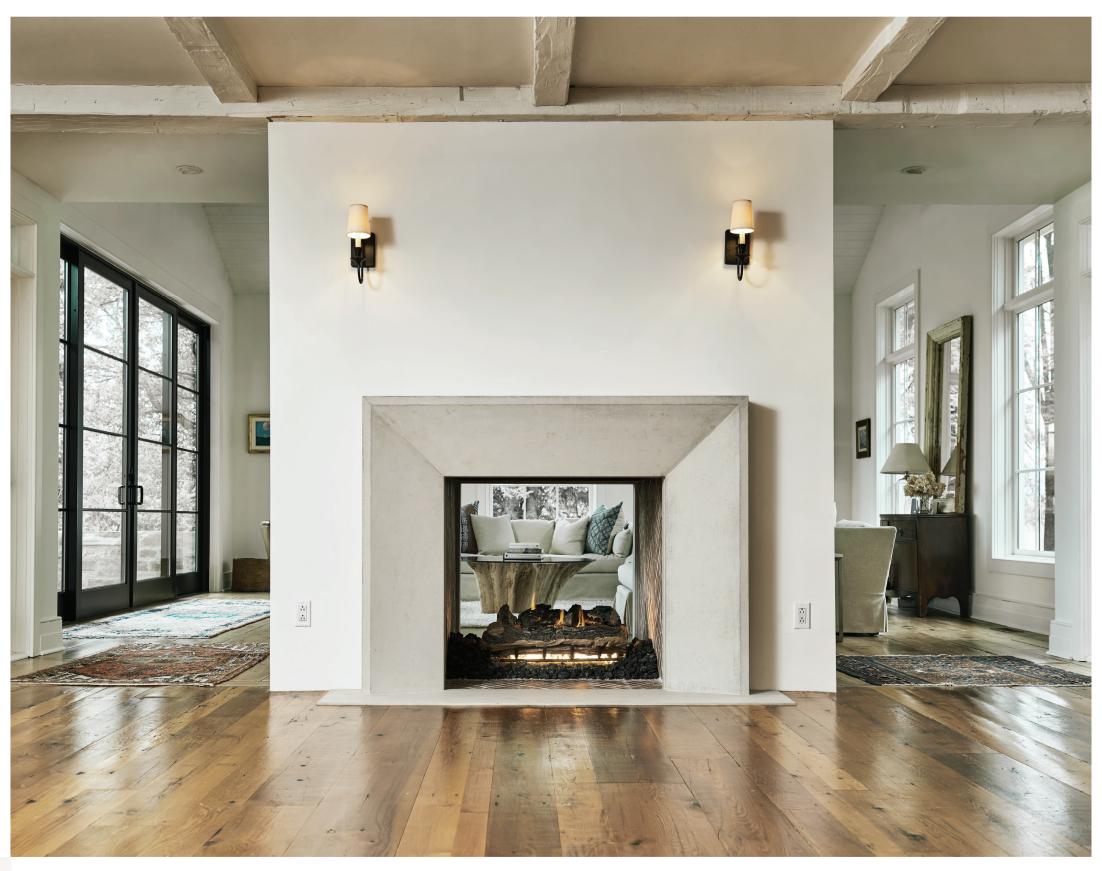

# Fireplace Mantels

Fireplace mantels introduce and reinstate a particular style for your space, by introducing visual depth and character. We create our mantels with simple, clean lines to compliment a variety of modern styles.

Our concrete mantel pieces are uniquely designed with your specified requirements, and custom fit to your fireplace facade. Our mantels are typically cast at 1" material thickness, making them lightweight for your interiors. Our mantels, like our panels, are highly customizable in profile and are available in our Smooth and Distressed textures.

Many clients choose to combine their concrete mantel pieces with other elements that we fabricate such as in-floor hearths which sit approx. 1/4" proud of standard flooring, or panels to fill areas around the unit opening.