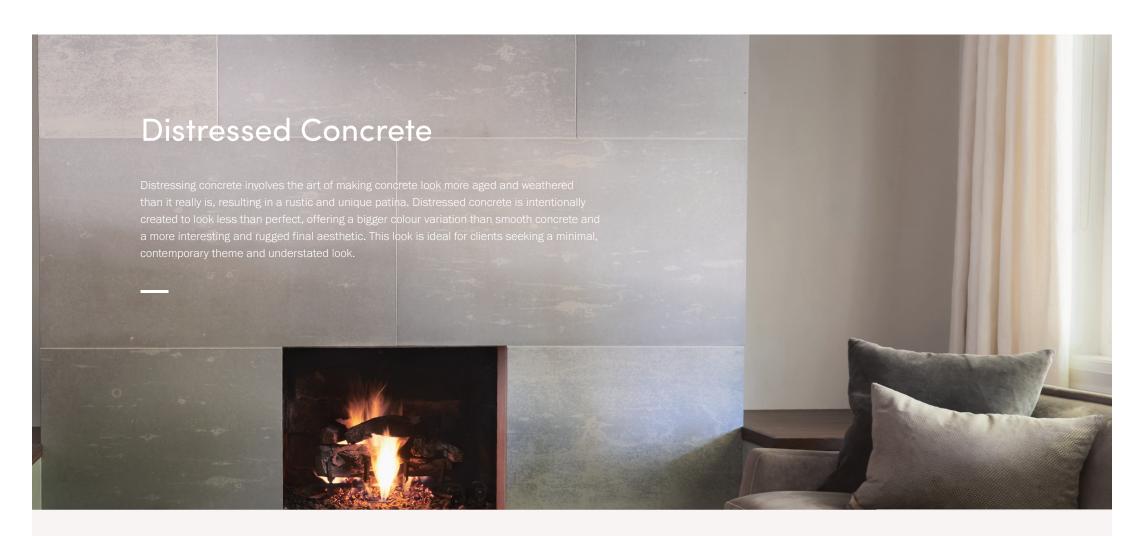

## Fireplace Surrounds

Fireplace surrounds bring warmth and style to your home, and create a space that offers visual depth and character. Comfort, tranquility and elegance are the stunning result of the right concrete fireplace surround.

Concrete panels offer a modern and contemporary style to fireplace surrounds. Our paneling options are highly customizable – colour variation, texture, and width dictate the appearance and uniqueness of each fireplace surround we create. Typical fireplaces are approximately 6-7 feet wide, and our concrete panels are able to span this width.