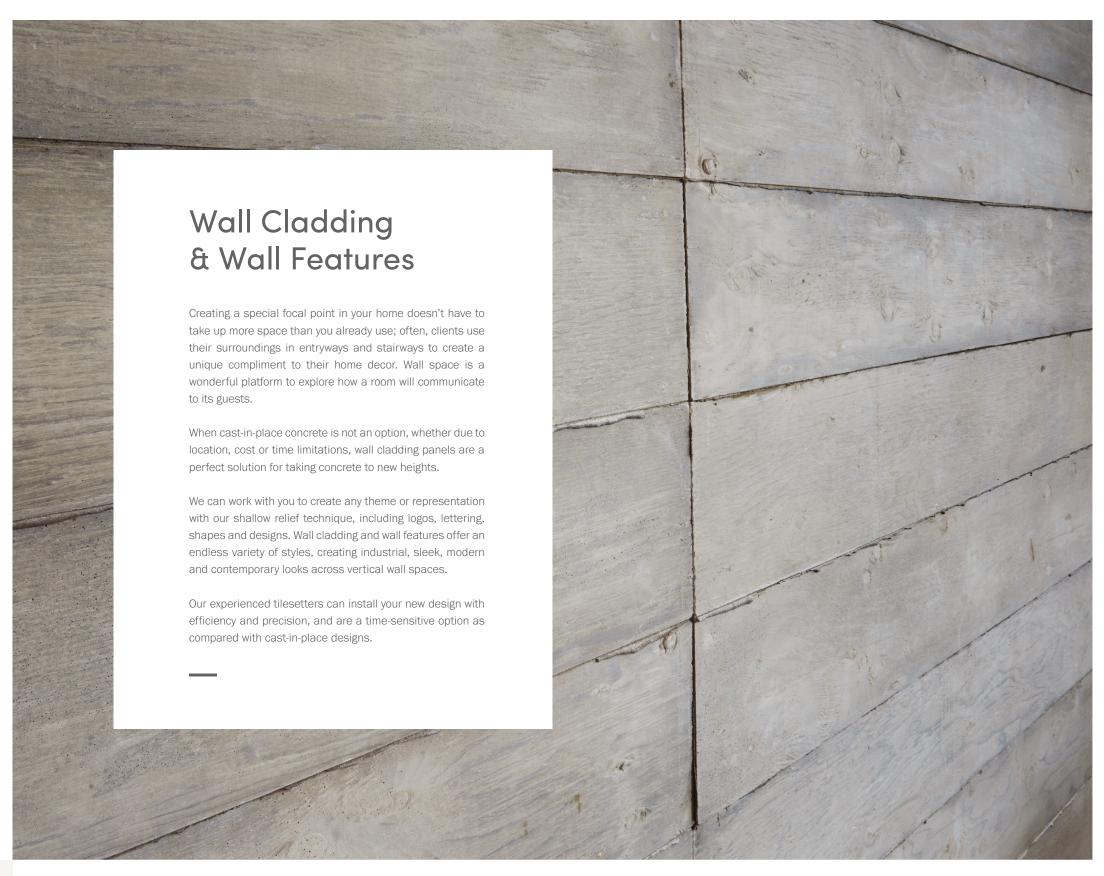

### Overview

Our concrete panels are hand-cast for use in various applications; the same panels can be used in fireplace surrounds, wall cladding, and wall features. We offer a high quality custom fabrication process and experienced installation services, as well as worldwide shipping for clients outside of our service area.

Each customer's interior and exterior space has unique specifications. That is why our process is 100% custom: we tailor each panel to the specific size, shape, colour and texture you need. The lightweight panels, with a typical thickness of only 5%", are made to size.

For local clients, this means combining our fabrication expertise with professional installation and finishing, providing excellent results. For clients living outside of Ontario, Canada, worldwide shipping is available, and we can recommend sizes to ease the process of self-installation. Our concrete panels are applied with a high-performance, flexible polymer adhesive and we will be happy to guide you throughout the installation process.