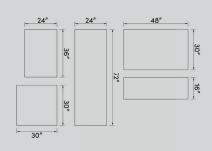

Smooth Concrete is available in  $\frac{5}{8}$ " (16mm) thickness and the following suggested dimensions:

Please contact us with your project requirements, measurements and other custom elements you may need, such as a hearth or mantel ledge for a fireplace. For wall cladding, you may wish to order custom panel size(s). We can complete the installation process for you or supply, crate & ship the concrete panels for you to install.