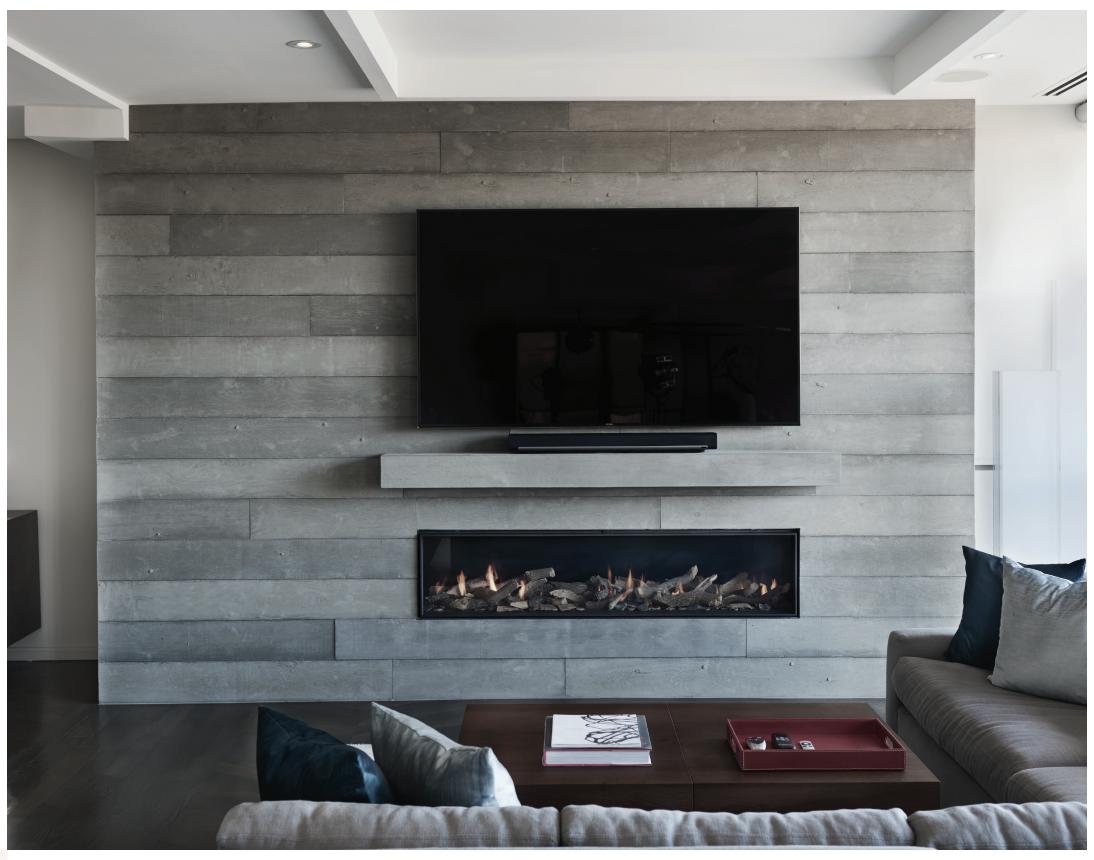

## Fireplace Surrounds

Fireplace surrounds bring warmth and style to your home, and create a space that offers visual depth and character. Comfort, tranquility and elegance are the stunning result of the right concrete fireplace surround.

Concrete panels offer a modern and contemporary style to fireplace surrounds. Our paneling options are highly customizable – colour variation, texture, and width dictate the appearance and uniqueness of each fireplace surround we create. Typical fireplaces are approximately 6-7 feet wide, and our concrete panels are able to span this width.

# Fireplace Mantels

Fireplace mantels introduce and reinstate a particular style for your space, by introducing visual depth and character. We create our mantels with simple, clean lines to compliment a variety of modern styles.

Our concrete mantel pieces are uniquely designed with your specified requirements, and custom fit to your fireplace facade. Our mantels are typically cast at 1" material thickness, making them lightweight for your interiors. Our mantels, like our panels, are highly customizable in profile and are available in our Smooth and Distressed textures.