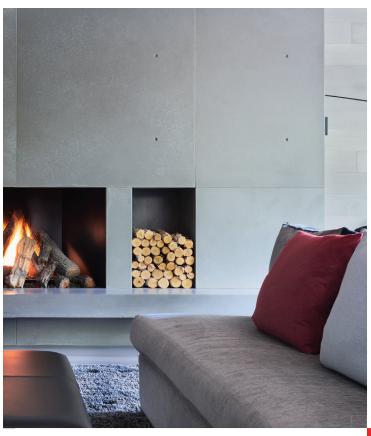

# Fireplace Mantels

Fireplace mantels introduce and reinstate a particular style for your space, by introducing visual depth and character. We create our mantels with simple, clean lines to compliment a variety of modern styles.

Our concrete mantel pieces are uniquely designed with your specified requirements, and custom fit to your fireplace facade. Our mantels are typically cast at 1" material thickness, making them lightweight for your interiors. Our mantels, like our panels, are highly customizable in profile and are available in our Smooth and Distressed textures.