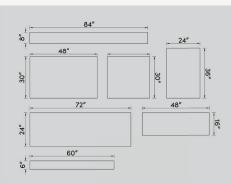

Smooth Concrete is available in  $\frac{5}{8}$ " (16mm) thickness and the following suggested dimensions:

Please contact us with your project requirements, measurements and other custom elements you may need, such as a hearth or mantel ledge for a fireplace. For wall cladding, you may wish to order custom panel size(s). We can complete the installation process for you or supply, crate & ship the concrete panels for you to install.