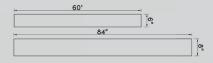

Raw Concrete is available in  $\frac{5}{8}$  " (16mm) thickness and the following suggested dimensions:

Please contact us with your project requirements, measurements and other custom elements you may need, such as a hearth or mantel ledge for a fireplace. For wall cladding, you may wish to order custom panel size(s). We can complete the installation process for you or supply, crate & ship the concrete panels for you to install.