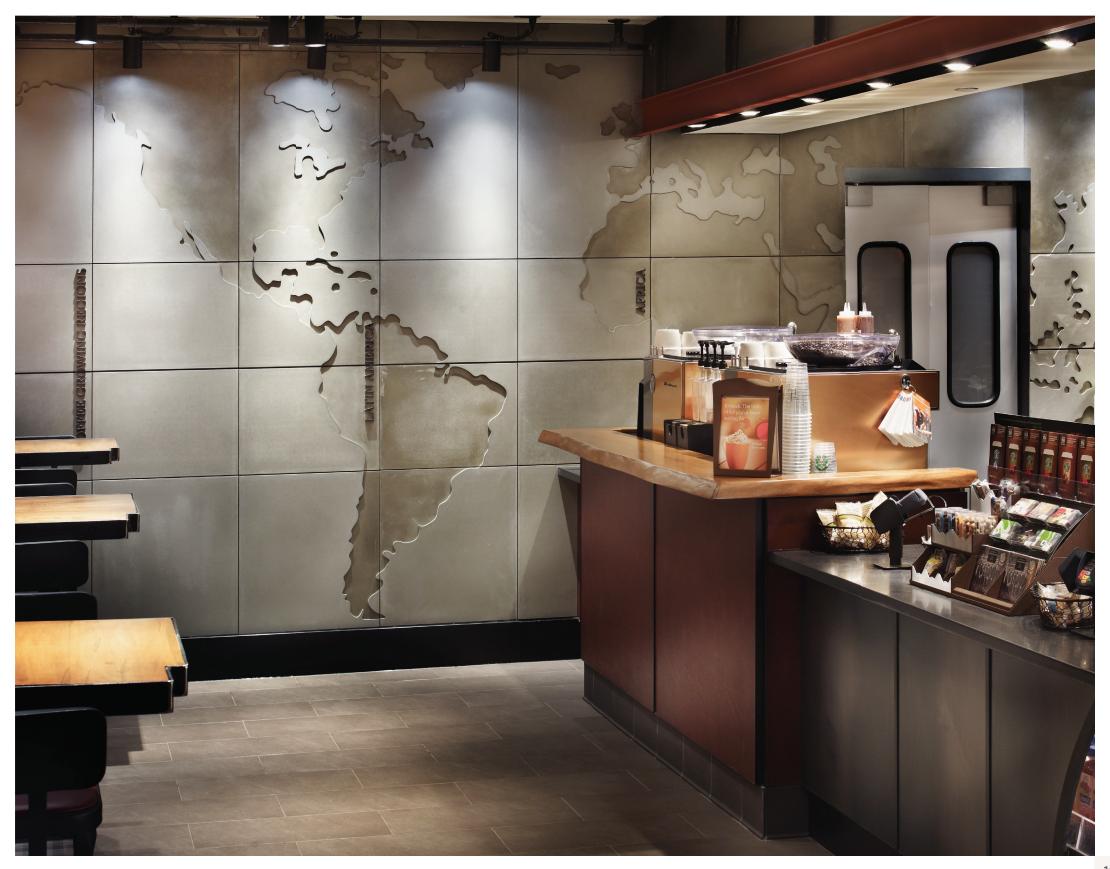

# **Custom Techniques**

We offer a variety of custom techniques to create a look that suits the specific needs of your home or retail space. Because we mould our concrete off-site, we are provided many opportunities to create and envision unique, one of a kind pieces that can add a modern and industrial look to commercial retail settings, institutions and events.

Logos, lettering and graphics can be applied in relief to a concrete surface to help create consistency of design in your retail space.

Faux tie rod holes emulate on-site, form poured solid concrete and add a look of luxury to precast concrete panels.

We can turn any shape into a concrete work of art, or develop eye-catching patterns to set your interior design apart from the rest.