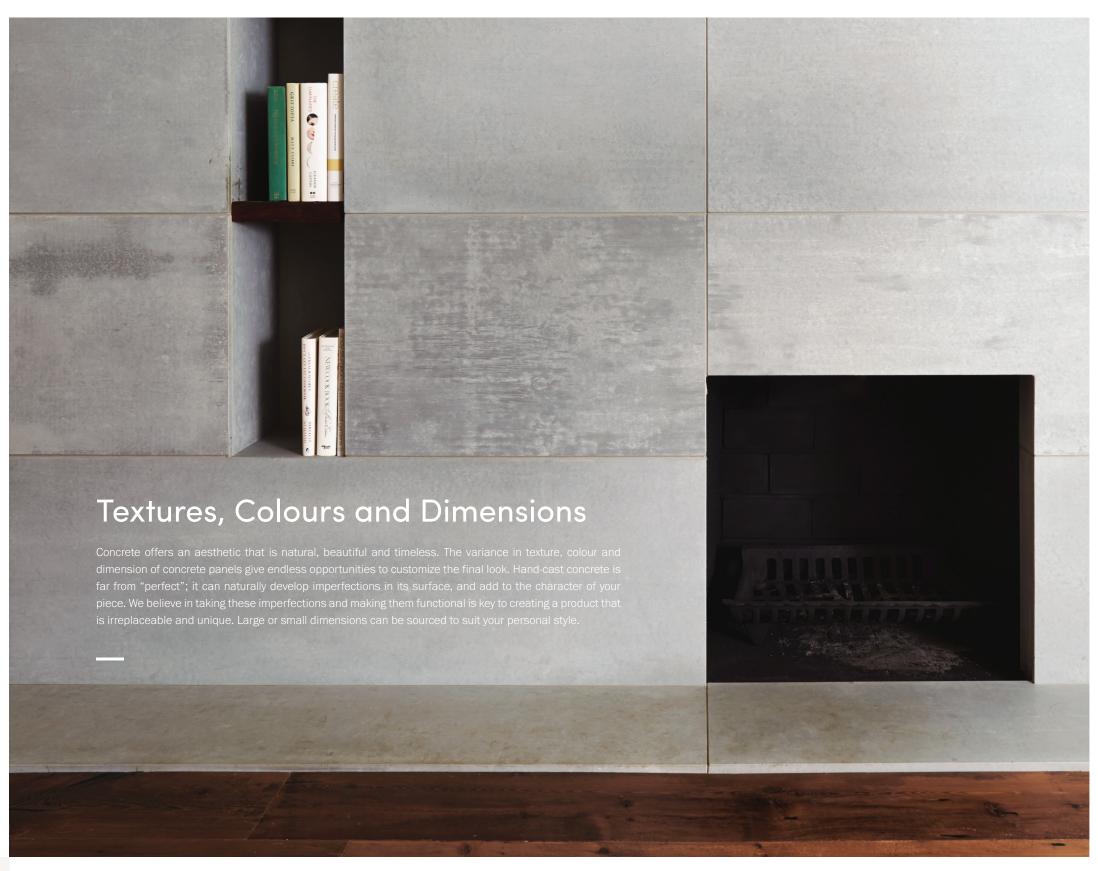

### Overview

Our concrete panels are hand-cast for use in various applications; the same panels can be used in fireplace surrounds, wall cladding, and wall features. We offer a high quality custom fabrication process and experienced installation services, as well as worldwide shipping for clients outside of our service area.

## Fireplace Surrounds

Fireplace surrounds bring warmth and style to your home, and create a space that offers visual depth and character. Comfort, tranquility and elegance are the stunning result of the right concrete fireplace surround.

Concrete panels offer a modern and contemporary style to fireplace surrounds. Our paneling options are highly customizable – colour variation, texture, and width dictate the appearance and uniqueness of each fireplace surround we create. Typical fireplaces are approximately 6-7 feet wide, and our concrete panels are able to span this width.