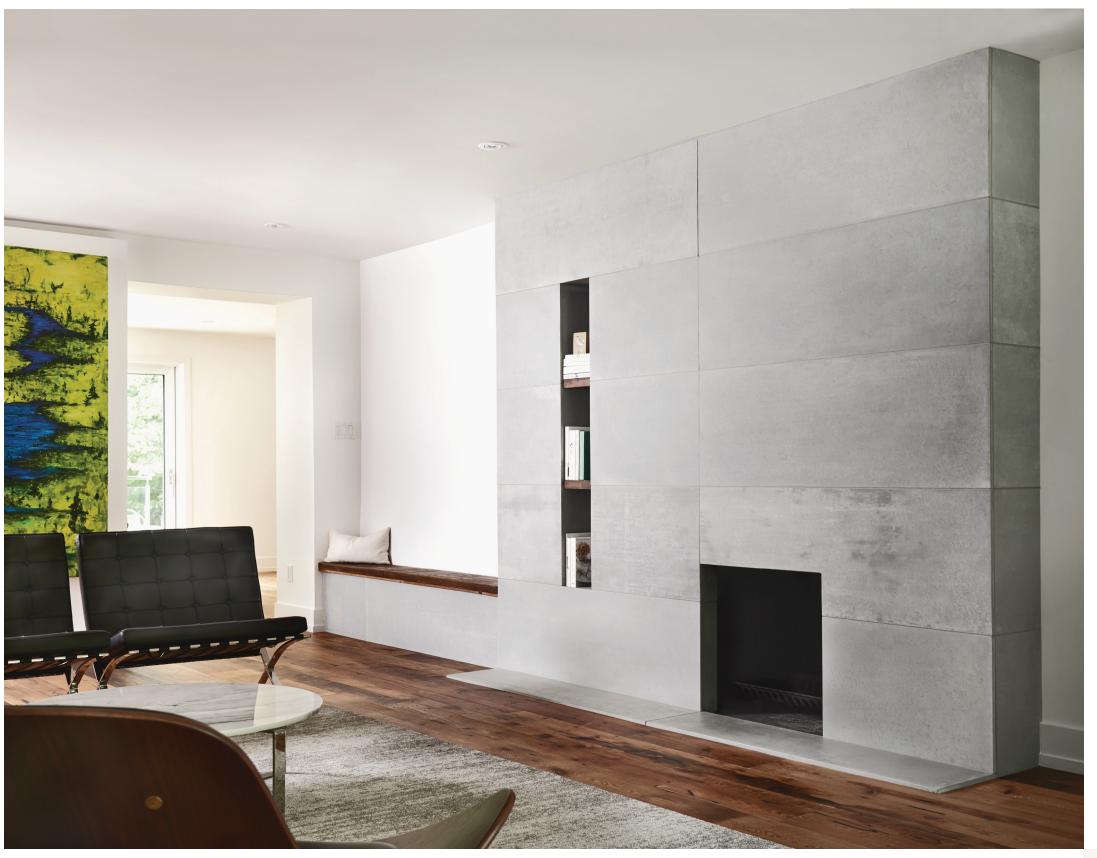

### Overview

Our concrete panels are hand-cast for use in various applications; the same panels can be used in fireplace surrounds, wall cladding, and wall features. We offer a high quality custom fabrication process and experienced installation services, as well as worldwide shipping for clients outside of our service area.

Each customer's interior and exterior space has unique specifications. That is why our process is 100% custom: we tailor each panel to the specific size, shape, colour and texture you need. The lightweight panels, with a typical thickness of only 5%", are made to size.

## Fireplace Surrounds

Fireplace surrounds bring warmth and style to your home, and create a space that offers visual depth and character. Comfort, tranquility and elegance are the stunning result of the right concrete fireplace surround.

Concrete panels offer a modern and contemporary style to fireplace surrounds. Our paneling options are highly customizable – colour variation, texture, and width dictate the appearance and uniqueness of each fireplace surround we create. Typical fireplaces are approximately 6-7 feet wide, and our concrete panels are able to span this width.