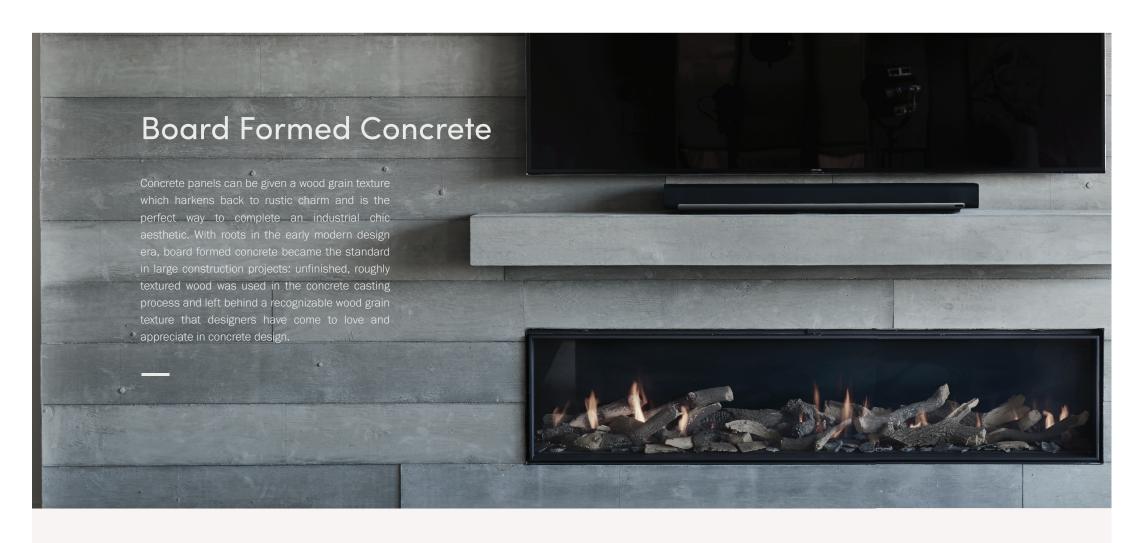

Natural

Charcoal

Smoke

Board Formed Concrete is available in  $\frac{5}{8}$ " (16mm) thickness and the following suggested dimensions:

Please contact us with your project requirements, measurements and other custom elements you may need, such as a hearth or mantel ledge for a fireplace. For wall cladding, you may wish to order custom panel size(s). We can complete the installation process for you orsupply, crate & ship the concrete panels for you to install.