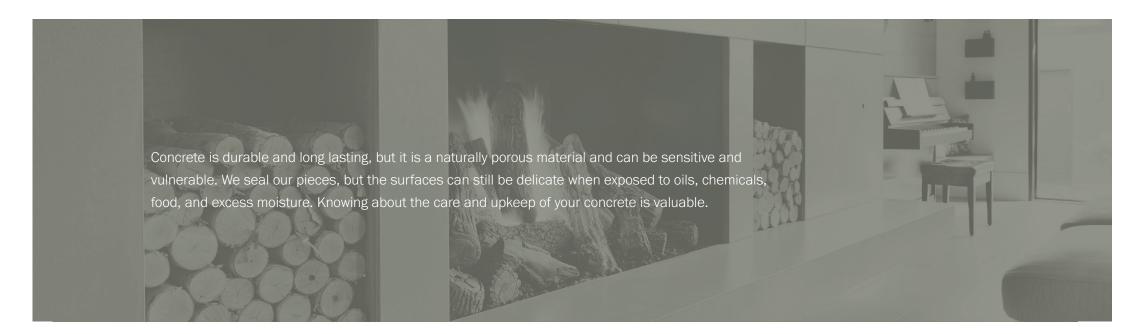

#### **Porous**

Concrete is porous and naturally sensitive, and must be sealed prior to or post installation. Our variety of sealers penetrate the pores in the concrete slab, creating a bond with the concrete that will help to protect your concrete surface.

#### Sealer

Our concrete panels are treated with a water-based, food-grade sealer, which reacts with the surface of the concrete and offers maximum protection against water, oils and acids. This sealer forms a permanent bond, meaning there is no need for re-sealing depending on the application. Where performance is enhanced (countertops, work surfaces, etc.), other sealers may be applied.

Wipe spills or contaminants with a damp, microfibre cloth with mild soap and warm water immediately. Do not use chemicals or abrasives on your concrete surface. Use a cutting board for food preparation, and use coasters or trivets for pots, pans and other heavy objects. The appearance of your surface will likely change over time due to wear and tear through normal use.