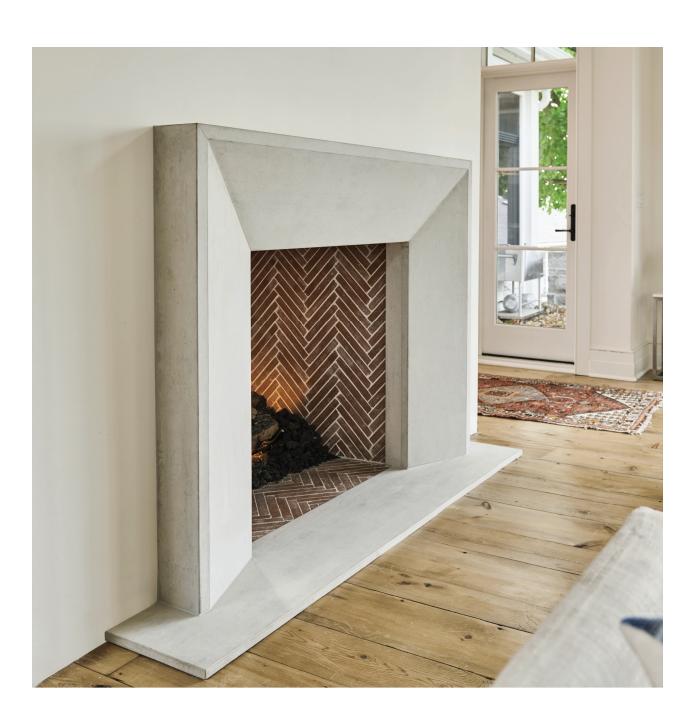

## Fireplace Surrounds

Fireplace surrounds bring warmth and style to your home, and create a space that offers visual depth and character. Comfort, tranquility and elegance are the stunning result of the right concrete fireplace surround.

Concrete panels offer a modern and contemporary style to fireplace surrounds. Our paneling options are highly customizable – colour variation, texture, and width dictate the appearance and uniqueness of each fireplace surround we create. Typical fireplaces are approximately 6-7 feet wide, and our concrete panels are able to span this width.

Many clients choose to combine their concrete fireplace surround with other, larger elements that we fabricate such as hearths, mantels, shelves, benches and side tables, which offer the perfect finishing touch to the fireplace.

Adding a concrete fireplace surround is the perfect solution to a full renovation and interior overhaul. Our lightweight concrete panels can be installed over suitable substrates, offering an excellent, affordable and efficient way to update and modernize your fireplace.