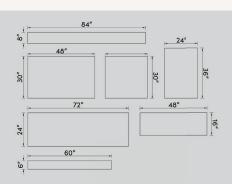

Smooth Concrete is available in  $\frac{5}{8}$ " (16mm) thickness and the following suggested dimensions:

Please contact us with your project requirements, measurements and other custom elements you may need, such as a hearth or mantel ledge for a fireplace. For wall cladding, you may wish to order custom panel size(s). We can complete the installation process for you or supply, crate & ship the concrete panels for you to install.