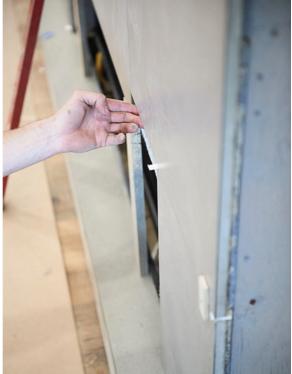

For local clients, this means combining our fabrication expertise with professional installation and finishing, providing excellent results. For clients living outside of Ontario, Canada, worldwide shipping is available, and we can recommend sizes to ease the process of self-installation. Our concrete panels are applied with a high-performance, flexible polymer adhesive and we will be happy to guide you throughout the installation process.

Our products are thin, lightweight, and versatile for installation. Whether you are planning a full interior or exterior renovation, or simply need the concrete panels installed over suitable substrates such as cement board (Durock), plywood, stone or concrete, our design and installation options are endless.

## **Joint Options**

Our concrete panels are best suited to be installed with butt joints, a common construction joint. Distressed, raw and board formed panels can be installed with mitred corners, if preferred, to match the imperfection of the panels.