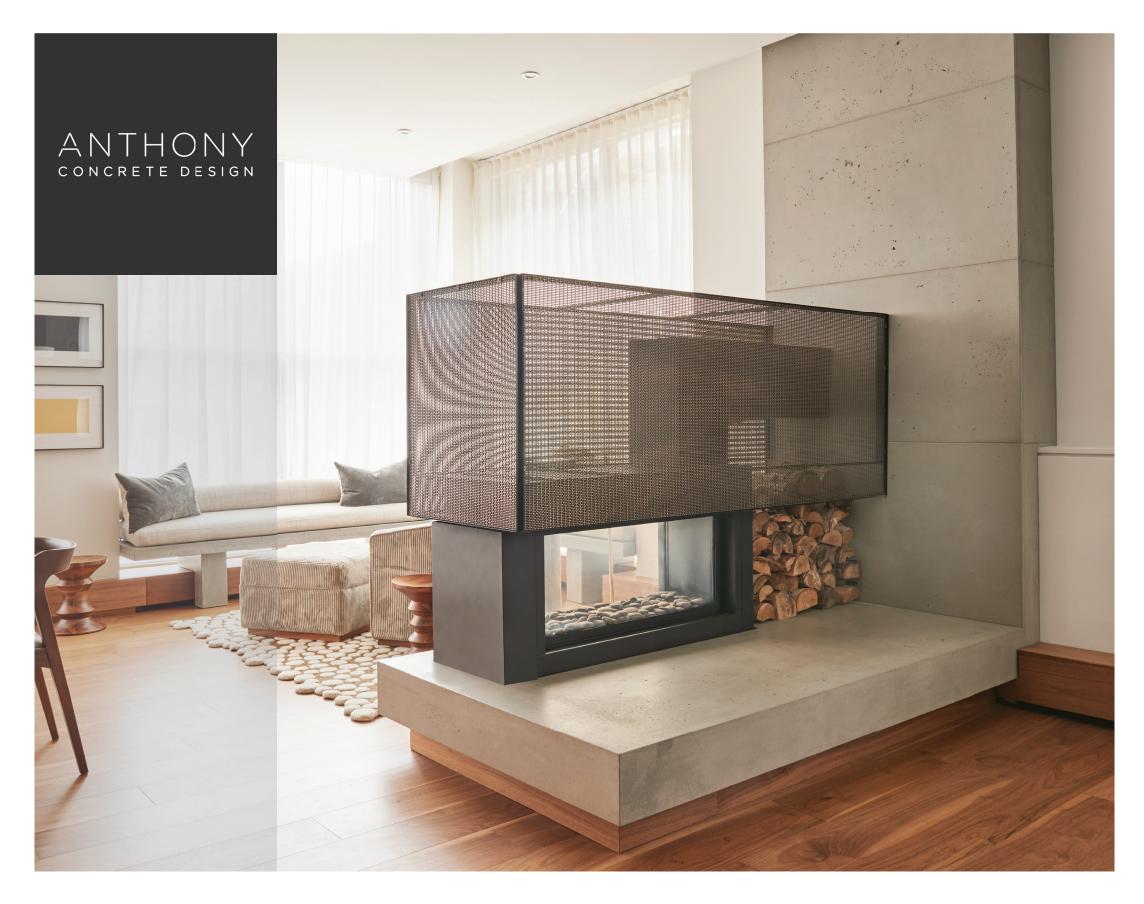

## Fireplace Surrounds

Fireplace surrounds bring warmth and style to your home, and create a space that offers visual depth and character. Comfort, tranquility and elegance are the stunning result of the right concrete fireplace surround.

Concrete panels offer a modern and contemporary style to fireplace surrounds. Our paneling options are highly customizable – colour variation, texture, and width dictate the appearance and uniqueness of each fireplace surround we create. Typical fireplaces are approximately 6-7 feet wide, and our concrete panels are able to span this width.

Many clients choose to combine their concrete fireplace surround with other, larger elements that we fabricate such as hearths, mantels, shelves, benches and side tables, which offer the perfect finishing touch to the fireplace.