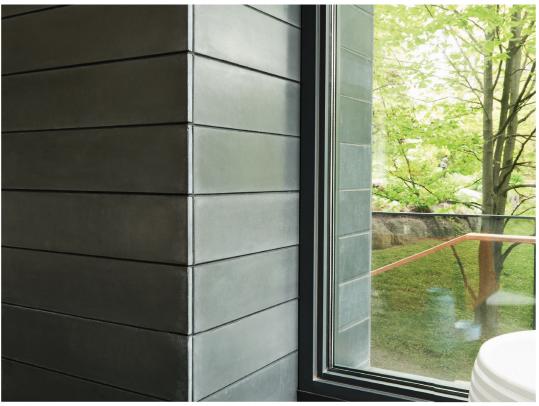

## **Joint Options**

Our concrete panels are best suited to be installed with butt joints, a common construction joint. Distressed, raw and board formed panels can be installed with mitred corners, if preferred, to match the imperfection of the panels.

## Adhesive

We recommend an MS Polymer adhesive, such as Xcel Instant Grab Adhesive for both interior and exterior projects. Your substrate should be smooth, plumb, level and stable before installing the concrete panels to achieve the best results.