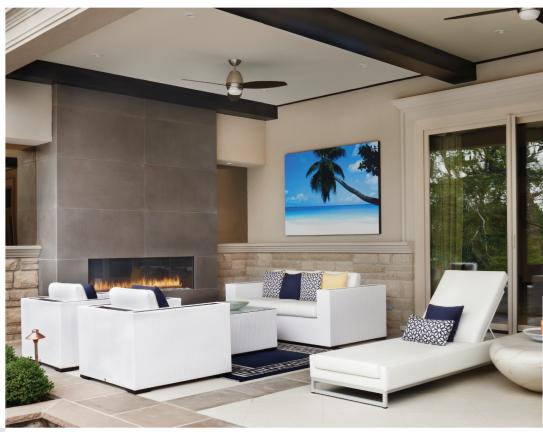

## Fireplace Surrounds

Fireplace surrounds bring warmth and style to your home, and create a space that offers visual depth and character. Comfort, tranquility and elegance are the stunning result of the right concrete fireplace surround.

Concrete panels offer a modern and contemporary style to fireplace surrounds. Our paneling options are highly customizable – colour variation, texture, and width dictate the appearance and uniqueness of each fireplace surround we create. Typical fireplaces are approximately 6-7 feet wide, and our concrete panels are able to span this width.

Many clients choose to combine their concrete fireplace surround with other, larger elements that we fabricate such as hearths, mantels, shelves, benches and side tables, which offer the perfect finishing touch to the fireplace.

Adding a concrete fireplace surround is the perfect solution to a full renovation and interior overhaul. Our lightweight concrete panels can be installed over suitable substrates, offering an excellent, affordable and efficient way to update and modernize your fireplace.