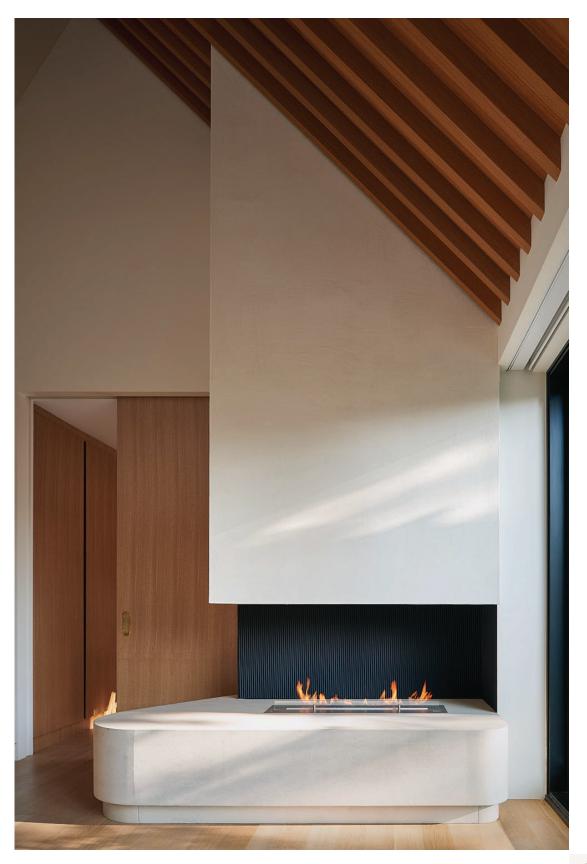

## Fireplace Surrounds

Fireplace surrounds bring warmth and style to your home, and create a space that offers visual depth and character. Comfort, tranquility and elegance are the stunning result of the right concrete fireplace surround.

# Fireplace Mantels

Fireplace mantels introduce and reinstate a particular style for your space, by introducing visual depth and character. We create our mantels with simple, clean lines to compliment a variety of modern styles.

Our concrete mantel pieces are uniquely designed with your specified requirements, and custom fit to your fireplace facade. Our mantels are typically cast at 1" material thickness, making them lightweight for your interiors. Our mantels, like our panels, are highly customizable in profile and are available in our Smooth and Distressed textures.