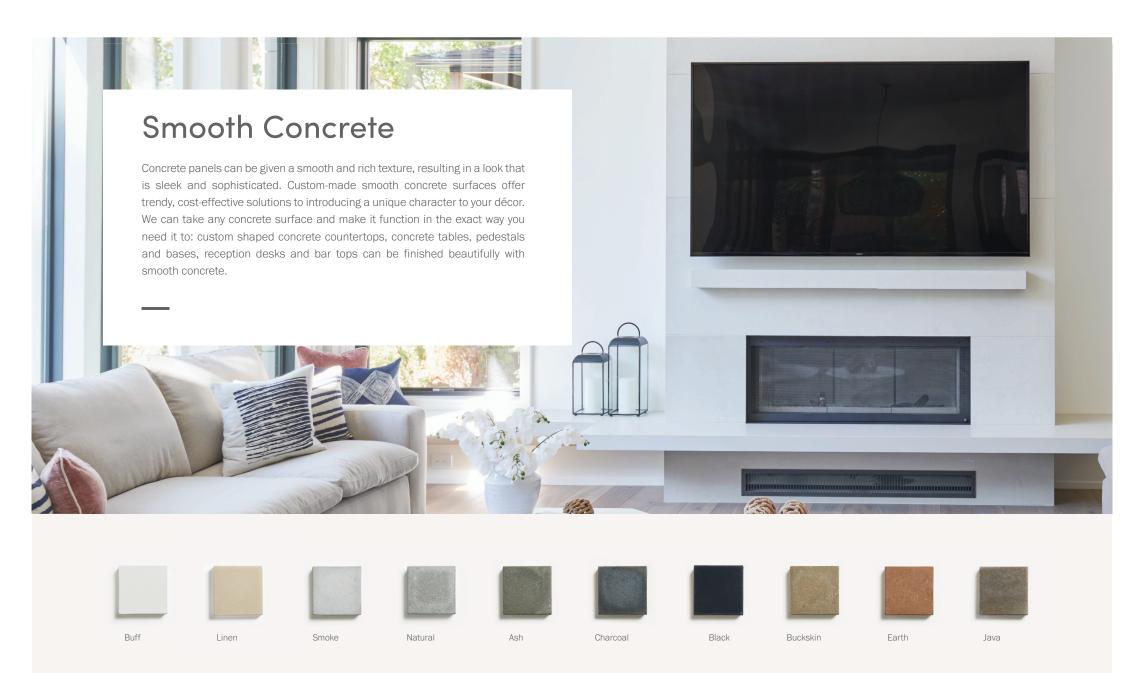

Smooth Concrete is available in  $\frac{5}{8}$ " (16mm) thickness and the following suggested dimensions:

Please contact us with your project requirements, measurements and other custom elements you may need, such as a hearth or mantel ledge for a fireplace. For wall cladding, you may wish to order custom panel size(s). We can complete the installation process for you or supply, crate & ship the concrete panels for you to install.

#### **Colour Variation**

Concrete is a natural product; each piece is individually poured making each piece unique every single time. This often results in slight colour variations, creating an authentic and natural look and feel. Please note that colour samples are just as unique as each concrete product and should therefore be used for representation purposes only.