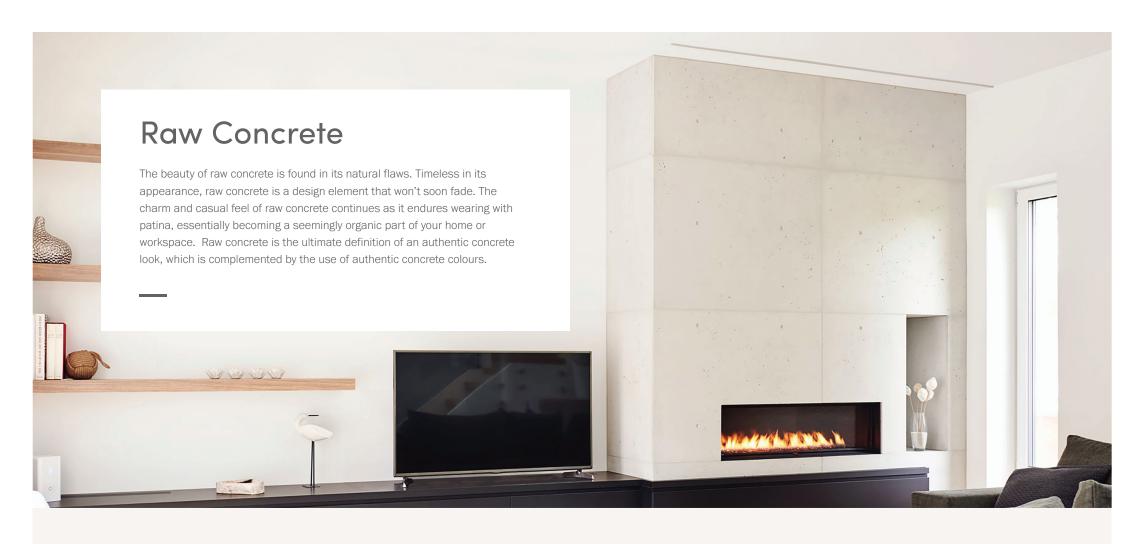

## Fireplace Surrounds

Fireplace surrounds bring warmth and style to your home, and create a space that offers visual depth and character. Comfort, tranquility and elegance are the stunning result of the right concrete fireplace surround.

Concrete panels offer a modern and contemporary style to fireplace surrounds. Our paneling options are highly customizable – colour variation, texture, and width dictate the appearance and uniqueness of each fireplace surround we create. Typical fireplaces are approximately 6-7 feet wide, and our concrete panels are able to span this width.