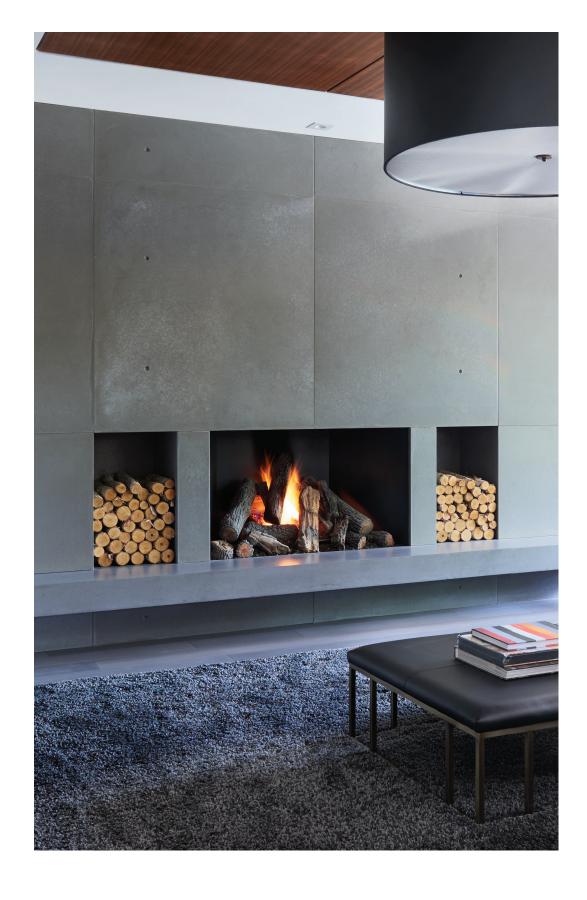

## Fireplace Surrounds

Fireplace surrounds bring warmth and style to your home, and create a space that offers visual depth and character. Comfort, tranquility and elegance are the stunning result of the right concrete fireplace surround.

Concrete panels offer a modern and contemporary style to fireplace surrounds. Our paneling options are highly customizable – colour variation, texture, and width dictate the appearance and uniqueness of each fireplace surround we create. Typical fireplaces are approximately 6-7 feet wide, and our concrete panels are able to span this width.

Many clients choose to combine their concrete fireplace surround with other, larger elements that we fabricate such as hearths, mantels, shelves, benches and side tables, which offer the perfect finishing touch to the fireplace.

Adding a concrete fireplace surround is the perfect solution to a full renovation and interior overhaul. Our lightweight concrete panels can be installed over suitable substrates, offering an excellent, affordable and efficient way to update and modernize your fireplace.