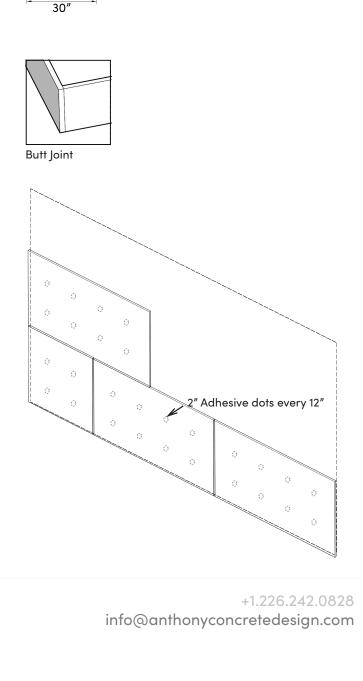

## Joint Options

Best suited to be installed with butt joints.

### Adhesive

We recommend an instant grab MS Polymer adhesive such as *Xcel IGA* for both interior and exterior use.