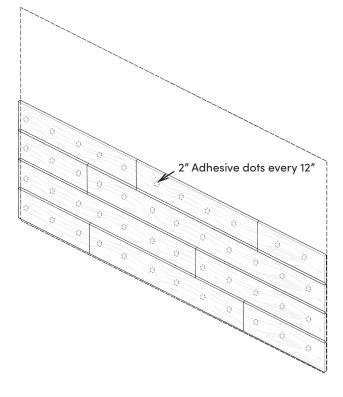

#### Adhesive

We recommend an instant grab MS Polymer adhesive such as *Xcel IGA* for both interior and exterior use.