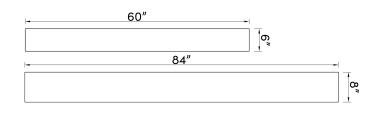

#### Standard Sizes

Available in 5/8" (16mm) thickness in the following dimensions:
6" x 60" (150mm x 1525 mm)
8" x 84" (205mm x 2135 mm)

Made to order. Custom sizes available