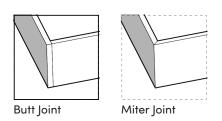

### Joint Options

Best suited to be installed with butt joints or mitered joints.